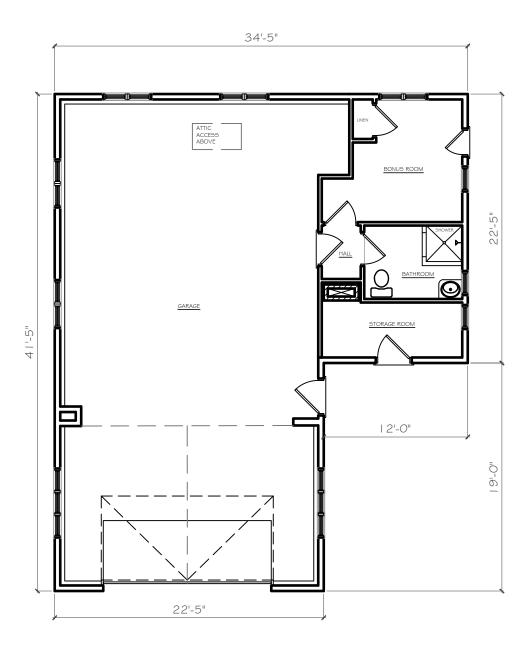

BOSWORTH ARCHITECT L.L.C. 78 FRONT STREET MARBLEHEAD, MA 01945 PHONE: 781-631-1982 EMAIL: CRAIG@BOSWORTHARCHITECT.COM MARINELLI RESIDENCE
6 FOSTER STREET STREET
MARBLEHEAD, MA 01945

EXISTING FIRST FLOOR PLAN

EX1

1 FIRST FLOOR PLAN

BOSWORTH ARCHITECT L.L.C.
78 FRONT STREET
MARBLEHEAD, MA 01945
PHONE: 781-631-1982 EMAIL: CRAIG@BOSWORTHARCHITECT.COM MARINELLI RESIDENCE 6 FOSTER STREET STREET MARBLEHEAD, MA 01945 PROPOSED FLOOR PLANS