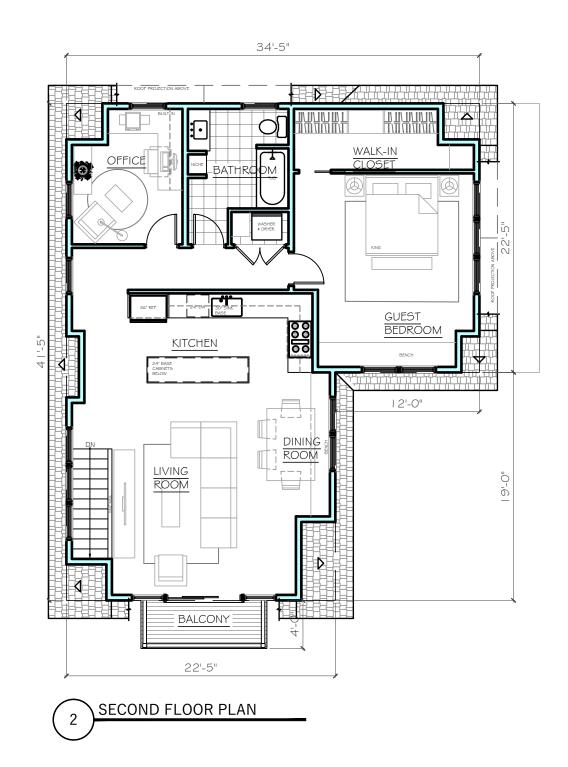

EX1

1 FIRST FLOOR PLAN

BOSWORTH ARCHITECT L.L.C.
78 FRONT STREET
MARBLEHEAD, MA 01945
PHONE: 781-631-1982 EMAIL: CRAIG@BOSWORTHARCHITECT.COM MARINELLI RESIDENCE 6 FOSTER STREET STREET MARBLEHEAD, MA 01945 PROPOSED FLOOR PLANS

**A1** 