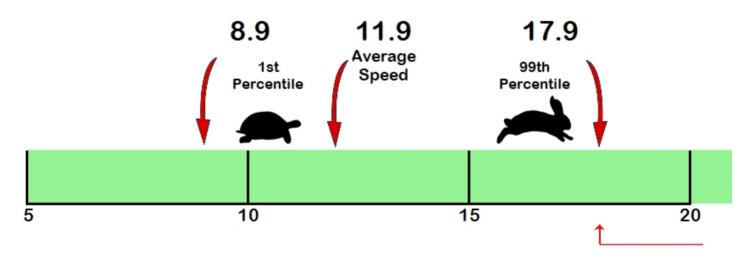

### Vehicle Totals - Combined

| <                     | <= 15 | <= 20 | <= 25 | <= 30 | <= 35 | <= 40 | <= 45 | <= 50 | <= 55 | <= 60 | <= 65 | <= 70 | > 70 |
|-----------------------|-------|-------|-------|-------|-------|-------|-------|-------|-------|-------|-------|-------|------|
|                       | 92    | 15    | 0     | 0     | 0     | 0     | 0     | 0     | 0     | 0     | 0     | 0     | 0    |
| 85th Percentile: 13.9 |       |       |       |       |       |       |       |       |       |       |       |       |      |