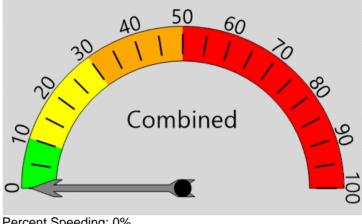

### **Total Percentage of Enforceable Violations**

Posted Speed Limit 25 MPH Enforcement Tolerance 0 MPH

Enforcement Limit Greater than 25 MPH

Percent Speeding: 0%

Rating: Low

Enf Vi