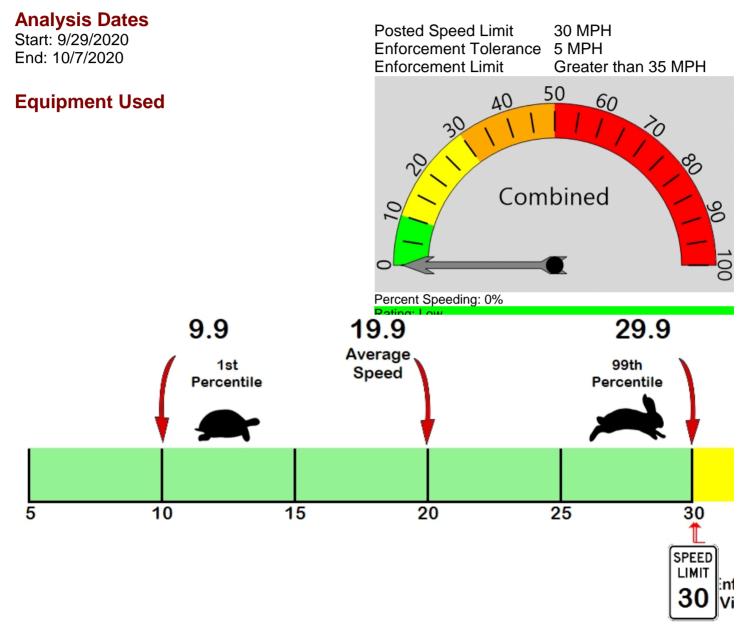

## **Total Percentage of Enforceable Violations**

Vehicle Totals - Combined

|     | <= 15   | <= 20       | <= 25 | <= 30 | <= 35 | <= 40 | <= 45 | <= 50 | <= 55 | <= 60 | <= 65 | <= 70 | > 70 |
|-----|---------|-------------|-------|-------|-------|-------|-------|-------|-------|-------|-------|-------|------|
|     | 487     | 1584        | 2188  | 604   | 67    | 3     | 1     | 0     | 0     | 0     | 0     | 0     | 0    |
| 85t | h Perce | entile: 23. | 9     | ]     |       |       |       |       |       |       |       |       |      |

Vehicle Totals - Channel 1

| <=      | 15   | <= 20       | <= 25 | <= 30 | <= 35 | <= 40 | <= 45 | <= 50 | <= 55 | <= 60 | <= 65 | <= 70 | > 70 |
|---------|------|-------------|-------|-------|-------|-------|-------|-------|-------|-------|-------|-------|------|
| 2       | 228  | 669         | 1033  | 273   | 29    | 0     | 0     | 0     | 0     | 0     | 0     | 0     | 0    |
| 85th Pe | erce | ntile: 23.9 |       |       |       |       |       |       |       |       |       |       |      |

## Vehicle Totals - Channel 2

| <      | = 15                  | <= 20 | <= 25 | <= 30 | <= 35 | <= 40 | <= 45 | <= 50 | <= 55 | <= 60 | <= 65 | <= 70 | > 70 |
|--------|-----------------------|-------|-------|-------|-------|-------|-------|-------|-------|-------|-------|-------|------|
|        | 259                   | 915   | 1155  | 331   | 38    | 3     | 1     | 0     | 0     | 0     | 0     | 0     | 0    |
| 85th I | 85th Percentile: 23.9 |       |       |       |       |       |       |       |       |       |       |       |      |