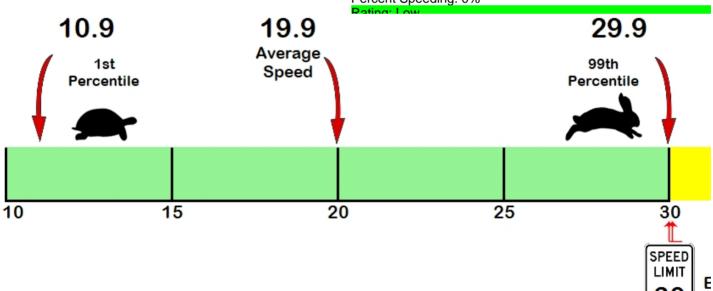

#### Vehicle Totals - Combined

| <= 1     | 5    | <= 20       | <= 25 | <= 30 | <= 35 | <= 40 | <= 45 | <= 50 | <= 55 | <= 60 | <= 65 | <= 70 | > 70 |
|----------|------|-------------|-------|-------|-------|-------|-------|-------|-------|-------|-------|-------|------|
| 22       | 24   | 993         | 1336  | 294   | 24    | 5     | 1     | 0     | 0     | 0     | 0     | 0     | 0    |
| 85th Per | rcen | ntile: 23.9 |       |       |       |       |       |       |       |       |       |       |      |

85th Percentile: 23.9