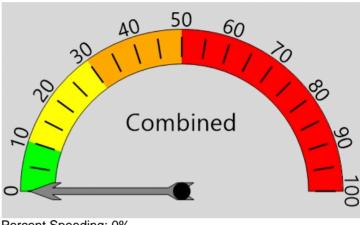

# **Total Percentage of Enforceable Violations**

Posted Speed Limit 30 MPH Enforcement Tolerance 5 MPH

Enforcement Limit Greater than 35 MPH

Percent Speeding: 0%