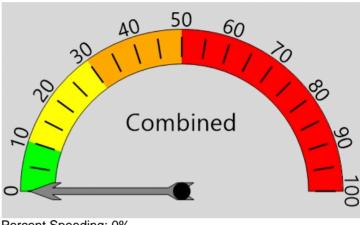

## **Total Percentage of Enforceable Violations**

Posted Speed Limit 30 MPH Enforcement Tolerance 5 MPH

Enforcement Limit Greater than 35 MPH

Percent Speeding: 0%