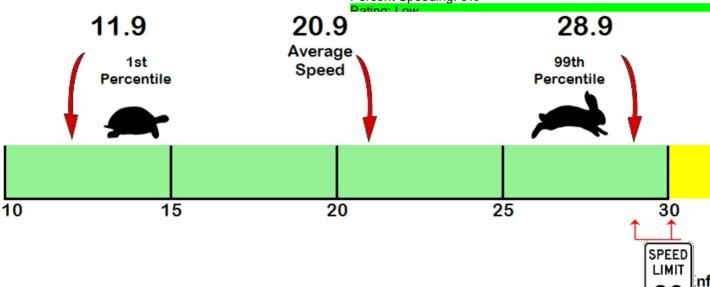

#### Vehicle Totals - Combined

| <= 15                 | <= | = 20 | <= 25 | <= 30 | <= 35 | <= 40 | <= 45 | <= 50 | <= 55 | <= 60 | <= 65 | <= 70 | > 70 |
|-----------------------|----|------|-------|-------|-------|-------|-------|-------|-------|-------|-------|-------|------|
| 753                   | 49 | 945  | 9734  | 2624  | 136   | 2     | 0     | 0     | 0     | 0     | 0     | 0     | 0    |
| 85th Percentile: 24.9 |    |      |       |       |       |       |       |       |       |       |       |       |      |