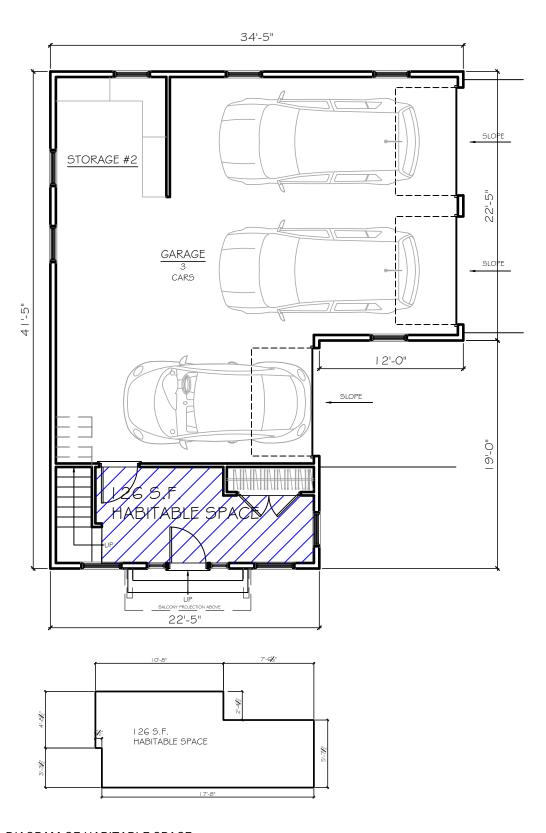

ARCHITECT
BOSWORTH ARCHITECT
78 FRONT STREET
MARBLEHEAD, MA 01945

CRAIG @ BOSWORTHARCHITECT.COM

PROJECT
MARINELLI RESIDENCE
6 FOSTER STREET STREET

6 FOSTER STREET STREET MARBLEHEAD, MA 01945

SCALE: 1/8" = 1'-0" DATE: JANUARY 22, 2024

## DOCUMENT OWNERSHIP

THIS DOCUMENT, WITH IT'S DESIGN IDEAS AND ILLUSTRATIONS AS AN INSTRUMENT OF PROFESSIONAL SERVICE IS THE PROPERTY OF CRAIG BOSWORTH ARCHITECT AND PROTECTED BY COPYRIGHT LAWS.

THE ILLUSTRATIONS HEREIN ARE NOT TO BE USED IN WHOLE OR IN PART FOR ANY OTHER PROJECT, OWNER, DESIGNER, OR PURPOSE WITHOUT THE WRITTEN AUTHORIZATION FROM CRAIG BOSWORTH ARCHITECT.

SK1

LOWER LEVEL = 126 S.F. UPPER LEVEL = 85 | S.F. TOTAL = 977 S.F.