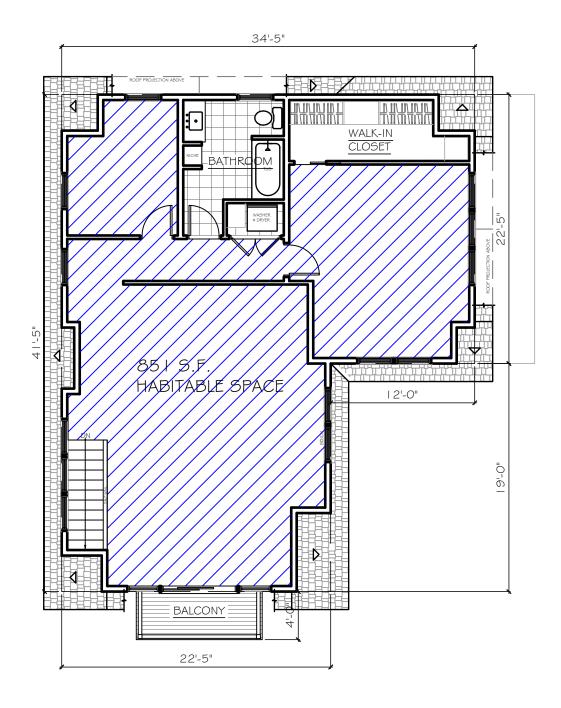

UPPER LEVEL DIAGRAM OF HABITABLE SPACE

ARCHITECT
BOSWORTH ARCHITECT
78 FRONT STREET
MARBLEHEAD, MA 01945

CRAIG @ BOSWORTHARCHITECT.COM

PROJECT
MARINELLI RESIDENCE
6 FOSTER STREET STREET

6 FOSTER STREET STREET MARBLEHEAD, MA 01945

SCALE: 1/8" = 1'-0" DATE: JANUARY 22, 2024

## DOCUMENT OWNERSHIP

THIS DOCUMENT, WITH IT'S DESIGN IDEAS AND ILLUSTRATIONS AS AN INSTRUMENT OF PROFESSIONAL SERVICE IS THE PROPERTY OF CRAIG BOSWORTH ARCHITECT AND PROTECTED BY COPYRIGHT LAWS.

THE ILLUSTRATIONS HEREIN ARE NOT TO BE USED IN WHOLE OR IN PART FOR ANY OTHER PROJECT, OWNER, DESIGNER, OR PURPOSE WITHOUT THE WHITEN AUTHORIZATION FROM CRAIG BOSWORTH ARCHITECT.

SK3