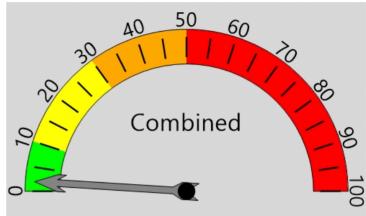

# **Total Percentage of Enforceable Violations**

Posted Speed Limit 25 MPH Enforcement Tolerance 10 MPH

Enforcement Limit Greater than 35 MPH

Percent Speeding: 2%

Rating: Low

Percent Speeding: 1% Rating: Low

Percent Speeding: 2%
Rating: Low