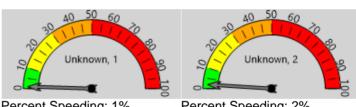

# **Total Percentage of Enforceable Violations**

Posted Speed Limit 25 MPH Enforcement Tolerance 10 MPH

Enforcement Limit Greater than 35 MPH

Percent Speeding: 2%

Rating: Low

Percent Speeding: 1% Rating: Low

Percent Speeding: 2%
Rating: Low