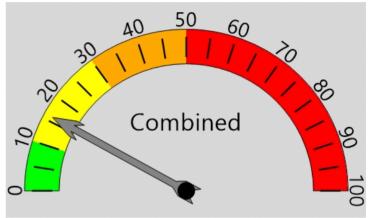

## **Total Percentage of Enforceable Violations**

Posted Speed Limit 20 MPH Enforcement Tolerance 5 MPH

Enforcement Limit Greater than 25 MPH

Percent Speeding: 16% Rating: Medium Low