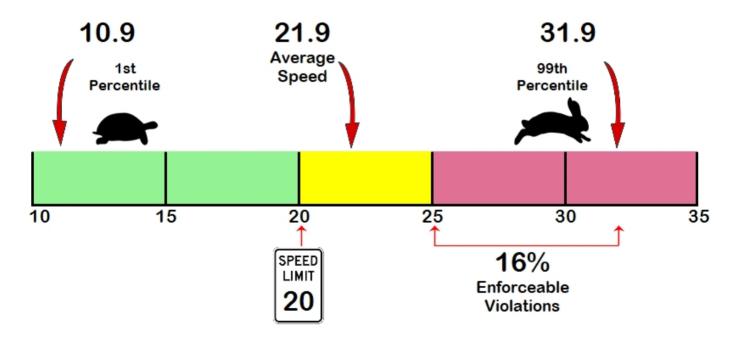

## **Total Percentage of Enforceable Violations**

Posted Speed Limit 20 MPH Enforcement Tolerance 5 MPH

Enforcement Limit Greater than 25 MPH

Percent Speeding: 16% Rating: Medium Low

#### Vehicle Totals - Combined

|                       | <= 15 | <= 20 | <= 25 | <= 30 | <= 35 | <= 40 | <= 45 | <= 50 | <= 55 | <= 60 | <= 65 | <= 70 | > 70 |
|-----------------------|-------|-------|-------|-------|-------|-------|-------|-------|-------|-------|-------|-------|------|
|                       | 216   | 1342  | 3005  | 1286  | 138   | 11    | 0     | 0     | 0     | 0     | 0     | 0     | 0    |
| 85th Percentile: 25.9 |       |       |       |       |       |       |       |       |       |       |       |       |      |