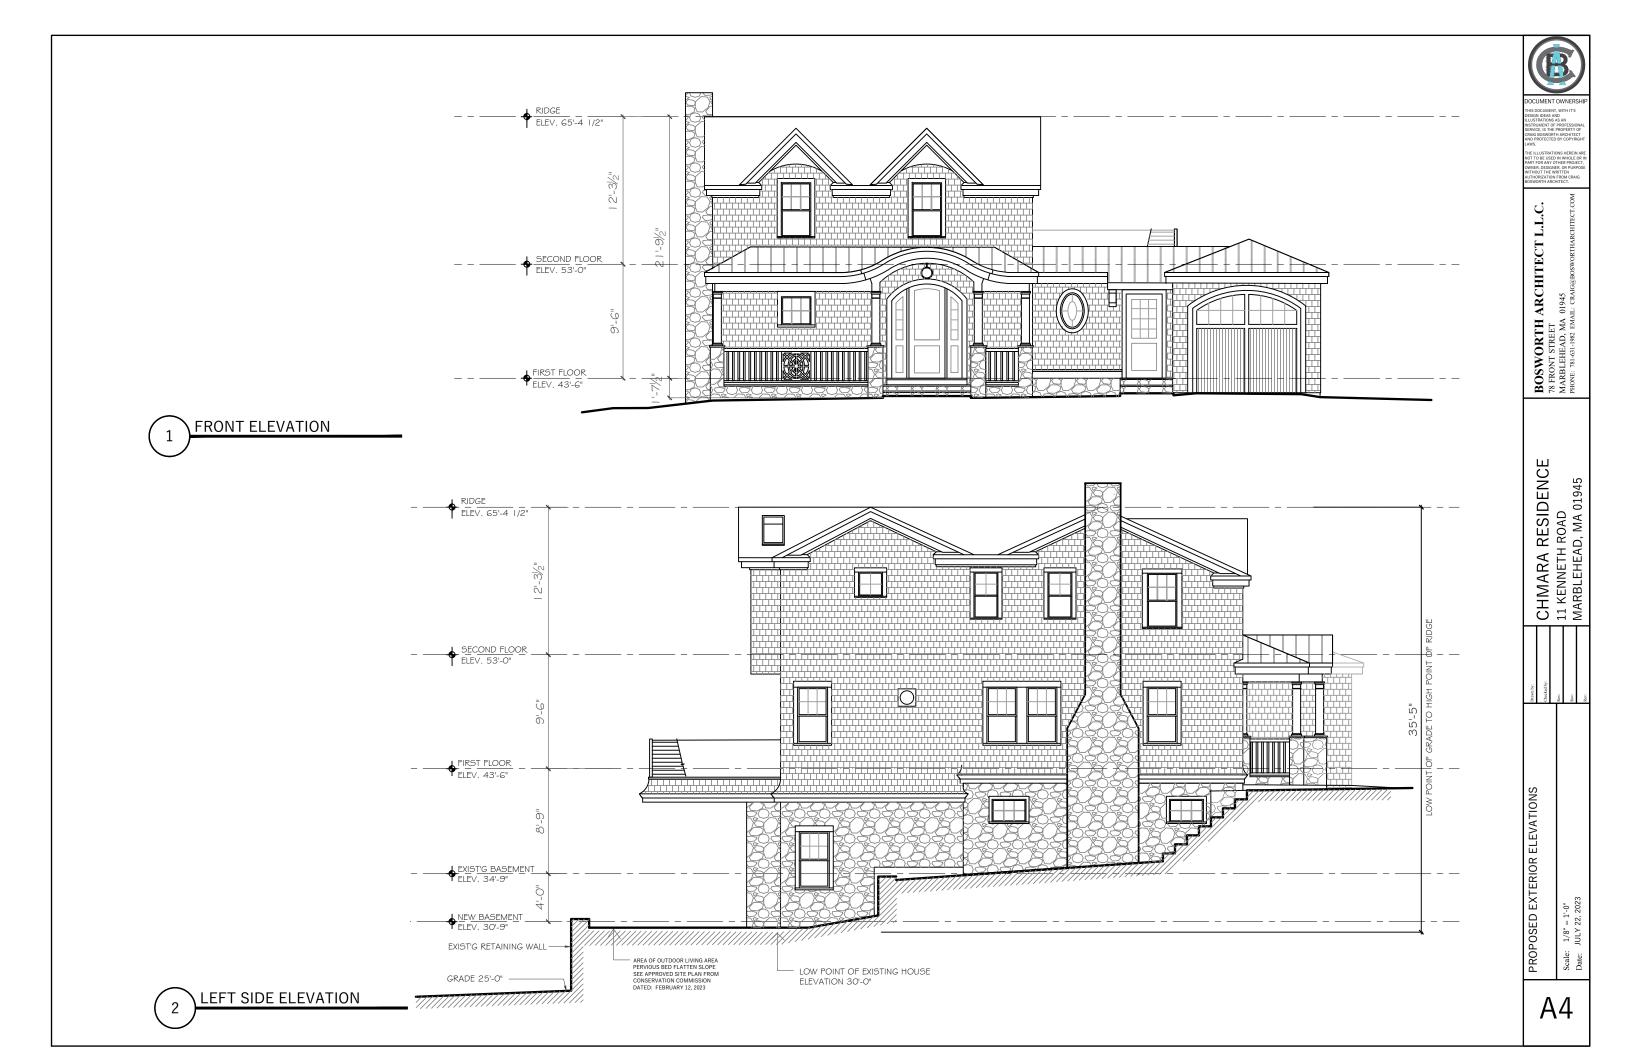

DATE: JULY 22, 2023

C COVER SHEET

A1 PROPOSED FLOOR PLAN A2 PROPOSED FLOOR PLAN A3 PROPOSED FLOOR PLAN A4 PROPOSED EXTERIOR ELEVATIONS A5 PROPOSED EXTERIOR ELEVATION A6 PROPOSED EXTERIOR ELEVATION

| CE BOSWORTH ARCHITECT LLLC.  | , WITH IT'S<br>ID<br>IS AN<br>PROFESSIONAL<br>PROPERTY OF<br>H ARCHITECT<br>BY COPYRIGHT |
|------------------------------|------------------------------------------------------------------------------------------|
| CHMARA RESIDENCE             | 11 KENNETH ROAD<br>MARBLEHEAD, MA 01945                                                  |
| Drawn by:<br>Checked by:     | Rev:<br>Rev:<br>Rev:                                                                     |
| PROPOSED EXTERIOR ELEVATIONS | Scale: 1/8" = 1'-0"<br>Date: JULY 22, 2023                                               |
| Α                            | 5                                                                                        |