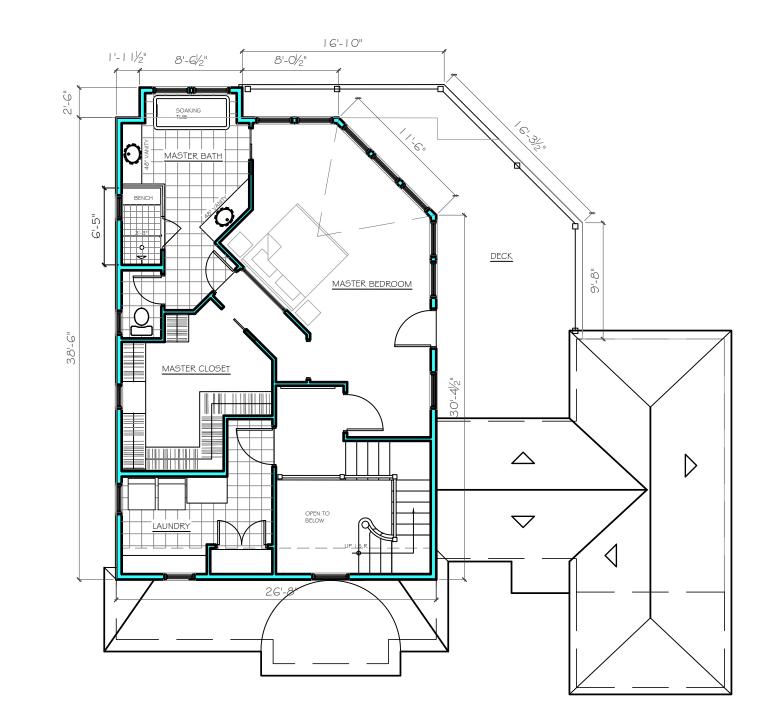

2 SECOND FLOOR PLAN

|    | PROPOSED SECOND FLOOR PLAN | Drawn by:   |                         |                                                        | THIS I<br>DESIG<br>ILLUS<br>INSTR<br>SERVI<br>CRAIG<br>AND F<br>LAWS                                                                                           | ( |
|----|----------------------------|-------------|-------------------------|--------------------------------------------------------|----------------------------------------------------------------------------------------------------------------------------------------------------------------|---|
| Α  |                            | Checked by: | CHMARA RESIDENCE        | BOSWORTH ARCHITECT L.L.C.                              | UMEN<br>DOCUME<br>N IDEAS<br>TRATION<br>UMENT (<br>CE, IS TH<br>BOSWO<br>ROTECT<br>LUSTRA<br>O BE USI<br>FOR ANY<br>R, DESIG<br>DUT THE<br>DRIZATIO<br>ORTH AF |   |
| ١. |                            | Rev:        | 11 KENNETH ROAD         | /0 FROM DIREET<br>MADDIEHEAD MA 01045                  | NT, WI<br>AND<br>S AS A<br>DF PRO<br>IE PRO<br>RTH A<br>ED BY                                                                                                  |   |
| 3  | Scale: $1/8'' = 1'-0''$    | Rev:        |                         | PHONE: 781-631-1982 EMAIL: CRAIG@BOSWORTHARCHITECT.COM |                                                                                                                                                                |   |
|    | Date: JULY 22, 2023        | Ren:        | INIARBLEHEAD, INA U1945 |                                                        | DNAL<br>OF<br>CT<br>SIGHT                                                                                                                                      | ) |