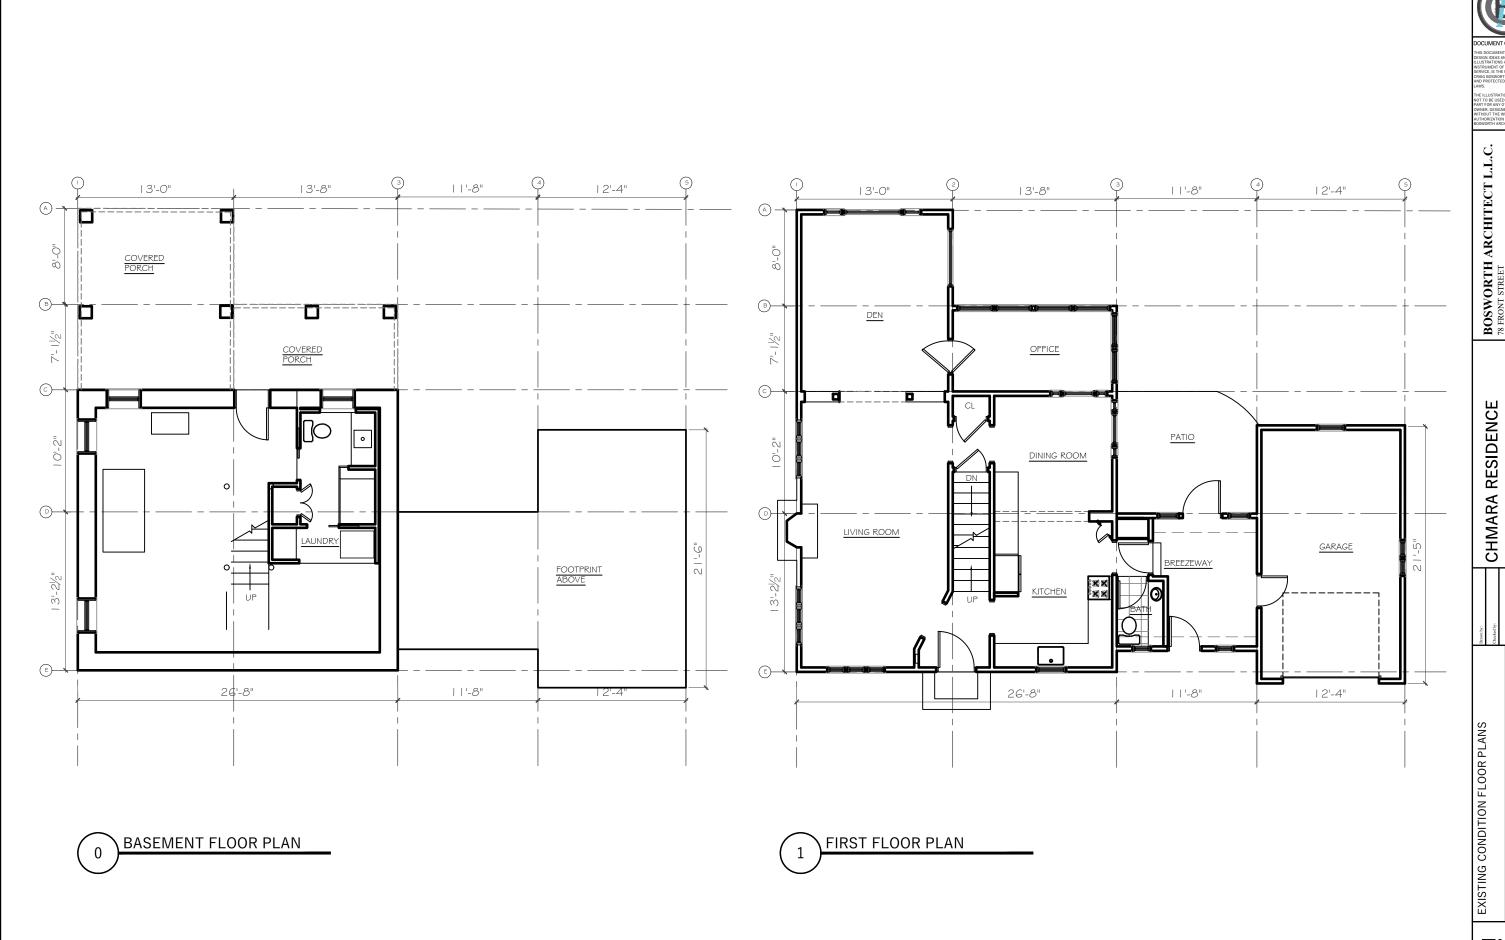

## **ARCHITECTURAL**

C COVER SHEET

EX1 EXISTING CONDITION FLOOR PLANS

EX2 EXISTING CONDITION FLOOR PLANS

EX3 EXISTING CONDITION EXTERIOR ELEVATIONS EX4 EXISTING CONDITION EXTERIOR ELEVATIONS

A1 PROPOSED FLOOR PLAN

A2 PROPOSED FLOOR PLAN

A3 PROPOSED FLOOR PLAN

A4 PROPOSED EXTERIOR ELEVATIONS

A5 PROPOSED EXTERIOR ELEVATION

A6 PROPOSED EXTERIOR ELEVATION

CHMARA RESIDENCE
11 KENNETH ROAD
MARBLEHEAD, MA 01945

EX1

BOSWORTH ARCHITECT L.L.C. 78 FRONT STREET MARBLEHEAD, MA 01945 PHONE: 781-631-1982 EMAIL: CRAIG@BOSWORTHARCHITECT.COM CHMARA RESIDENCE
11 KENNETH ROAD
MARBLEHEAD, MA 01945