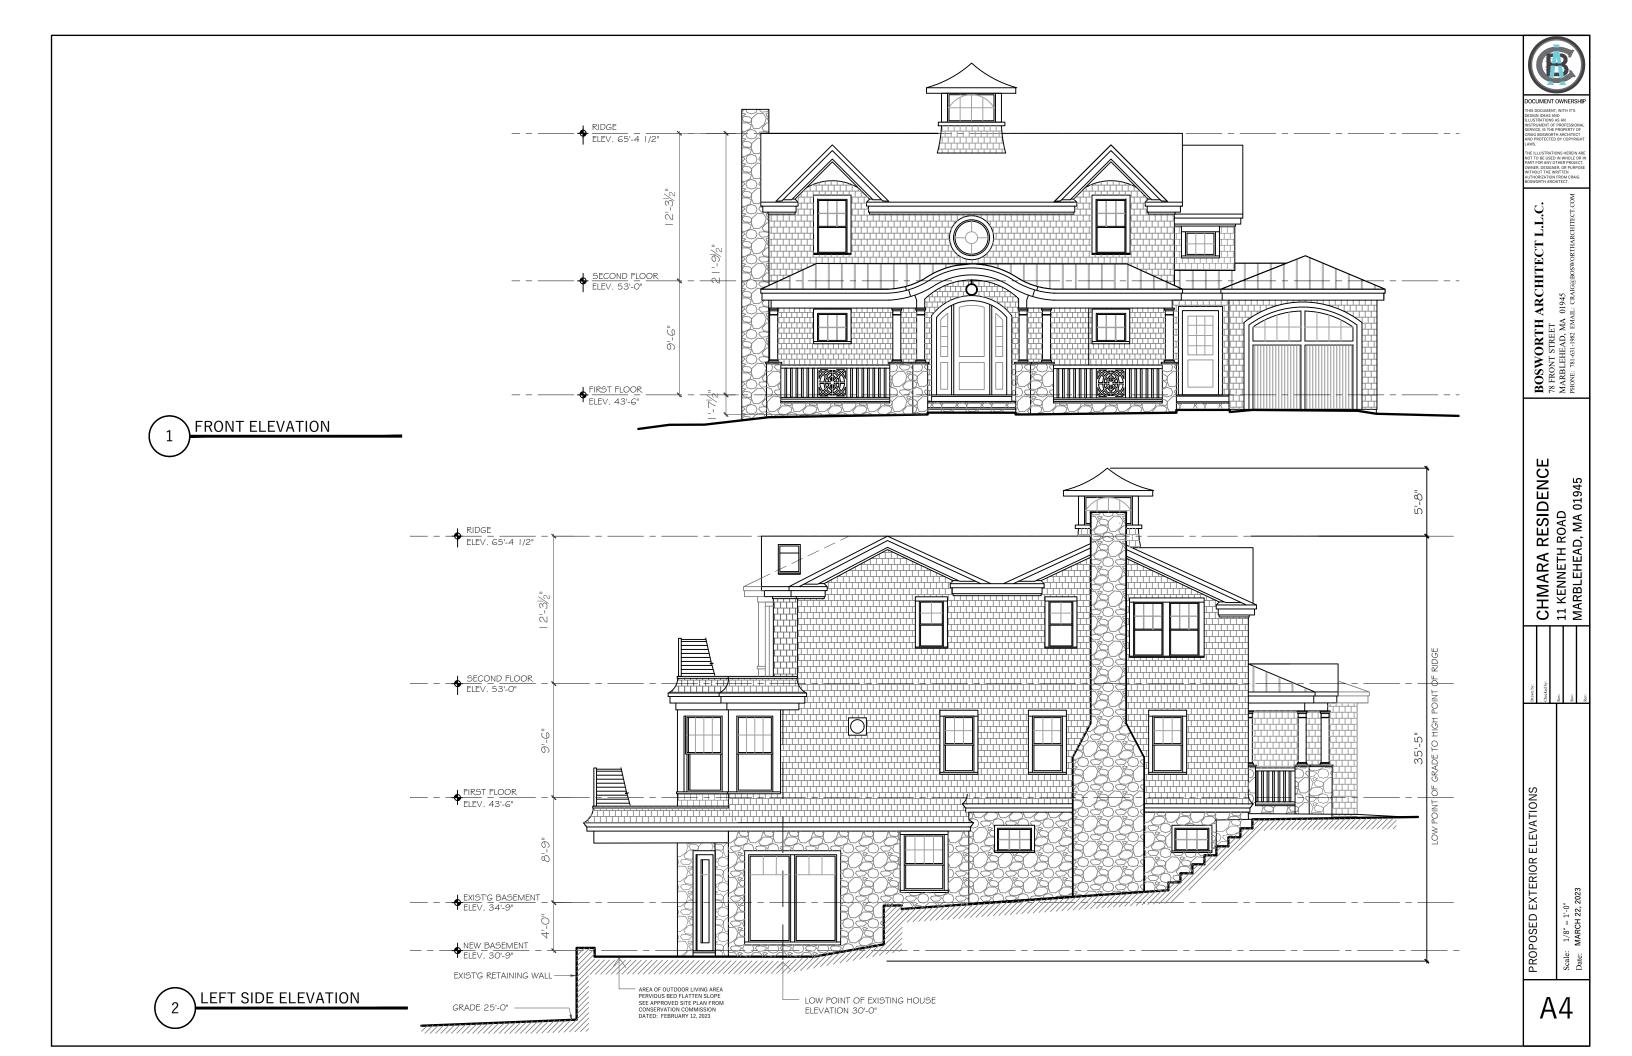

A2 PROPOSED FLOOR PLAN

A3 PROPOSED FLOOR PLAN

A4 PROPOSED EXTERIOR ELEVATIONS

A5 PROPOSED EXTERIOR ELEVATION

A6 PROPOSED EXTERIOR ELEVATION

CHMARA RESIDENCE
11 KENNETH ROAD
MARBLEHEAD, MA 01945

EX1

BOSWORTH ARCHITECT L.L.C. 78 FRONT STREET MARBLEHEAD, MA 01945 PHONE: 781-631-1982 EMAIL: CRAIG@BOSWORTHARCHITECT.COM CHMARA RESIDENCE
11 KENNETH ROAD
MARBLEHEAD, MA 01945

CHMARA RESIDENCE
11 KENNETH ROAD
MARBLEHEAD, MA 01945

PROPOSED EXTERIOR ELEVATIONS

**A5** 

CHMARA RESIDENCE
11 KENNETH ROAD
MARBLEHEAD, MA 01945

PROPOSED EXTERIOR ELEVATIONS

**A6**