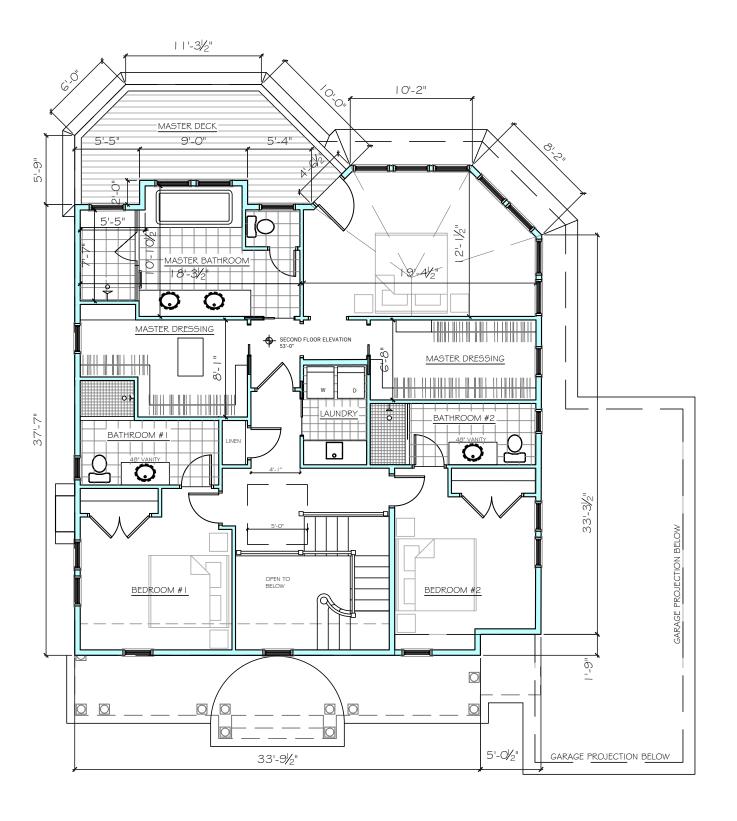

CHMARA RESIDENCE
11 KENNETH ROAD
MARBLEHEAD, MA 01945

PROPOSED SECOND FLOOR PLAN

SECOND FLOOR PLAN

REAR ELEVATION

BOSWORTH ARCHITECT L.L.C. 78 FRONT STREET
MARBLEHEAD, MA 01945
PHONE: 781-631-1982 EMALE: CRAIG@BOSWORTHARCHITECT.CO)