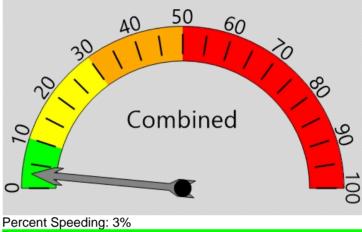

# **Total Percentage of Enforceable Violations**

Posted Speed Limit 30 MPH Enforcement Tolerance 5 MPH

Enforcement Limit Greater than 35 MPH

Rating: Low