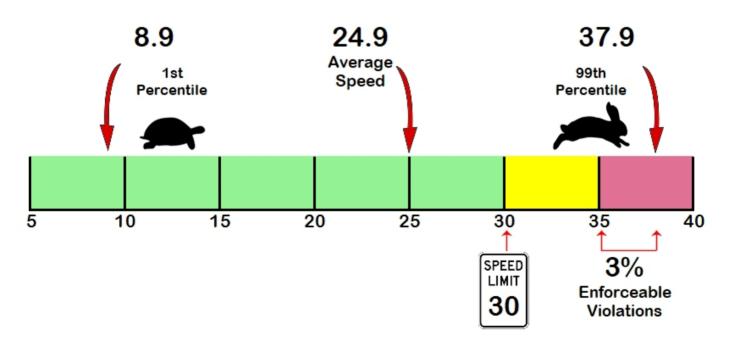

# **Total Percentage of Enforceable Violations**

Posted Speed Limit 30 MPH Enforcement Tolerance 5 MPH

Enforcement Limit Greater than 35 MPH

Rating: Low

### Vehicle Totals - Combined

| <=      | 15   | <= 20       | <= 25 | <= 30 | <= 35 | <= 40 | <= 45 | <= 50 | <= 55 | <= 60 | <= 65 | <= 70 | > 70 |
|---------|------|-------------|-------|-------|-------|-------|-------|-------|-------|-------|-------|-------|------|
| 1       | 105  | 129         | 375   | 503   | 222   | 45    | 7     | 3     | 1     | 0     | 0     | 0     | 1    |
| 85th Pe | erce | ntile: 29.9 |       |       |       |       |       |       |       |       |       |       |      |