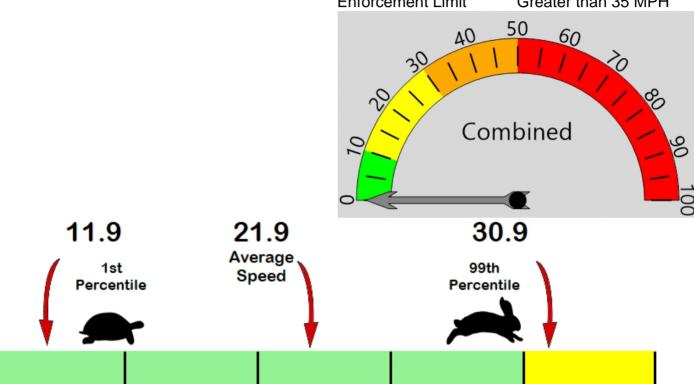

## **Equipment Used**

Posted Speed Limit 30 MPH Enforcement Tolerance 5 MPH

**Enforcement Limit** Greater than 35 MPH

30

SPEED LIMIT

30

25

20

#### Vehicle Totals - Combined

| <= '                  | 15 | <= 20 | <= 25 | <= 30 | <= 35 | <= 40 | <= 45 | <= 50 | <= 55 | <= 60 | <= 65 | <= 70 | > 70 |
|-----------------------|----|-------|-------|-------|-------|-------|-------|-------|-------|-------|-------|-------|------|
| 44                    | 46 | 2542  | 6743  | 3248  | 312   | 20    | 2     | 2     | 1     | 0     | 0     | 0     | 0    |
| 85th Percentile: 25.9 |    |       |       |       |       |       |       |       |       |       |       |       |      |