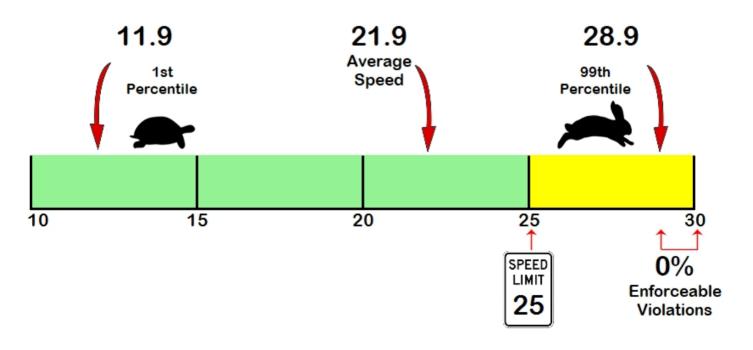

# **Total Percentage of Enforceable Violations**

Posted Speed Limit 25 MPH Enforcement Tolerance 5 MPH

**Enforcement Limit** Greater than 30 MPH

Rating: Low

### Vehicle Totals - Combined

| <= 15     | <= 20      | <= 25 | <= 30 | <= 35 | <= 40 | <= 45 | <= 50 | <= 55 | <= 60 | <= 65 | <= 70 | > 70 |
|-----------|------------|-------|-------|-------|-------|-------|-------|-------|-------|-------|-------|------|
| 103       | 897        | 2023  | 626   | 35    | 1     | 0     | 0     | 0     | 0     | 0     | 0     | 0    |
| 85th Perc | entile: 24 | .9    |       |       |       |       |       |       |       |       |       |      |