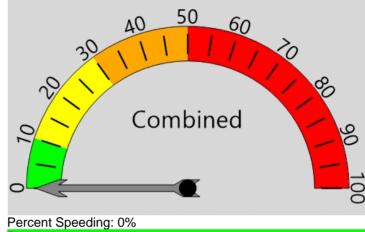

# **Total Percentage of Enforceable Violations**

Posted Speed Limit 25 MPH Enforcement Tolerance 5 MPH

**Enforcement Limit** Greater than 30 MPH

Rating: Low