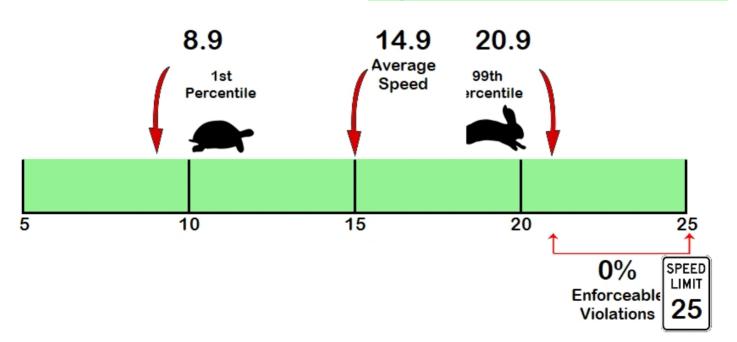

# **Total Percentage of Enforceable Violations**

Posted Speed Limit 25 MPH Enforcement Tolerance 0 MPH

**Enforcement Limit** Greater than 25 MPH

Percent Speeding: 0%

Rating: Low

#### Vehicle Totals - Combined

| <    | <= 15 | <= 20        | <= 25 | <= 30 | <= 35 | <= 40 | <= 45 | <= 50 | <= 55 | <= 60 | <= 65 | <= 70 | > 70 |
|------|-------|--------------|-------|-------|-------|-------|-------|-------|-------|-------|-------|-------|------|
|      | 386   | 248          | 17    | 0     | 0     | 0     | 0     | 0     | 0     | 0     | 0     | 0     | 0    |
| 85th | Perce | entile: 17.9 |       |       |       |       |       |       |       |       |       |       |      |