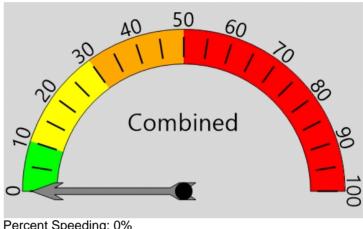

# **Total Percentage of Enforceable Violations**

Posted Speed Limit 25 MPH Enforcement Tolerance 0 MPH

**Enforcement Limit** Greater than 25 MPH

Percent Speeding: 0%

Rating: Low