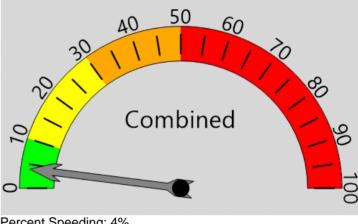

## **Total Percentage of Enforceable Violations**

Posted Speed Limit 30 MPH Enforcement Tolerance 5 MPH

Enforcement Limit Greater than 35 MPH

Percent Speeding: 4%