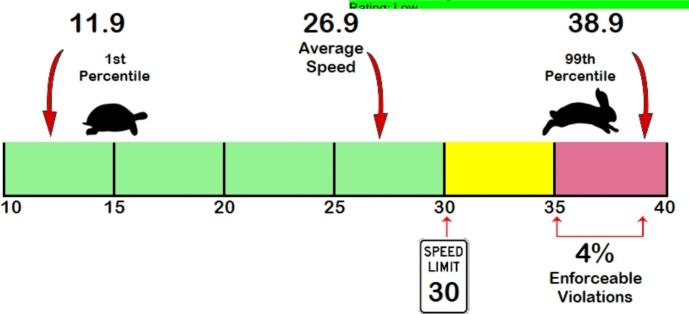

## **Total Percentage of Enforceable Violations**

Posted Speed Limit 30 MPH Enforcement Tolerance 5 MPH

Enforcement Limit Greater than 35 MPH

Percent Speeding: 4%

#### Vehicle Totals - Combined

| <=     | = 15                  | <= 20 | <= 25 | <= 30 | <= 35 | <= 40 | <= 45 | <= 50 | <= 55 | <= 60 | <= 65 | <= 70 | > 70 |
|--------|-----------------------|-------|-------|-------|-------|-------|-------|-------|-------|-------|-------|-------|------|
| 3      | 814                   | 1808  | 6152  | 11389 | 5134  | 886   | 109   | 16    | 3     | 1     | 0     | 0     | 0    |
| 85th P | 85th Percentile: 31.9 |       |       |       |       |       |       |       |       |       |       |       |      |