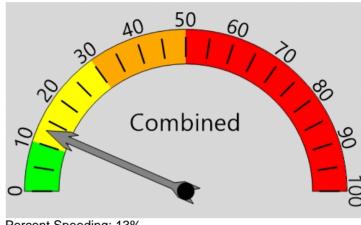

# **Total Percentage of Enforceable Violations**

Posted Speed Limit 30 MPH Enforcement Tolerance 0 MPH

Enforcement Limit Greater than 30 MPH

Percent Speeding: 13%
Rating: Medium Low