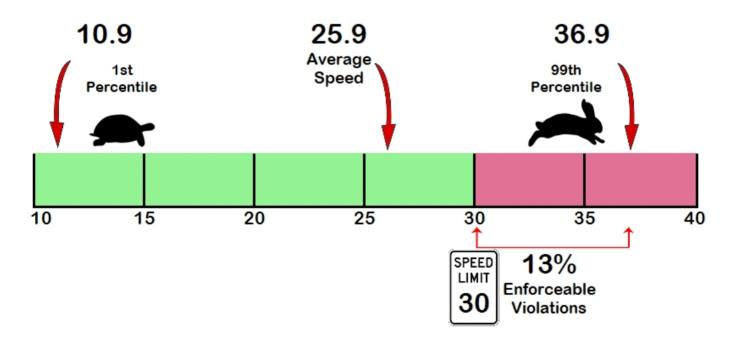

# **Total Percentage of Enforceable Violations**

Posted Speed Limit 30 MPH Enforcement Tolerance 0 MPH

Enforcement Limit Greater than 30 MPH

Percent Speeding: 13%
Rating: Medium Low

### Vehicle Totals - Combined

| <= '                  | 15 | <= 20 | <= 25 | <= 30 | <= 35 | <= 40 | <= 45 | <= 50 | <= 55 | <= 60 | <= 65 | <= 70 | > 70 |
|-----------------------|----|-------|-------|-------|-------|-------|-------|-------|-------|-------|-------|-------|------|
| 15                    | 54 | 358   | 1661  | 2708  | 996   | 133   | 9     | 1     | 0     | 0     | 0     | 0     | 0    |
| 85th Percentile: 29.9 |    |       |       |       |       |       |       |       |       |       |       |       |      |