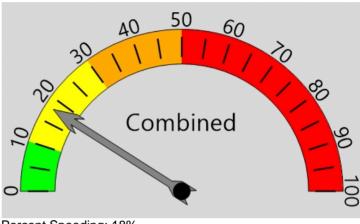

# **Total Percentage of Enforceable Violations**

Posted Speed Limit 30 MPH Enforcement Tolerance 0 MPH

Enforcement Limit Greater than 30 MPH

Percent Speeding: 18%