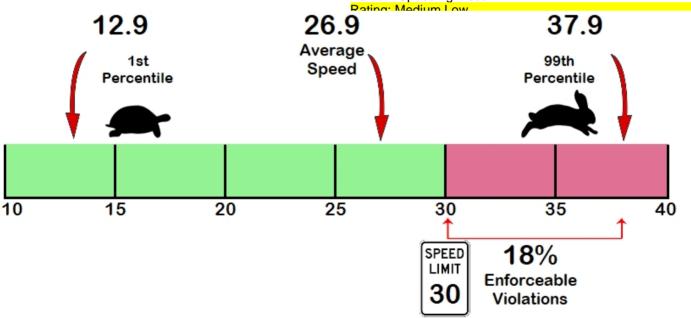

# **Total Percentage of Enforceable Violations**

Posted Speed Limit 30 MPH Enforcement Tolerance 0 MPH

Enforcement Limit Greater than 30 MPH

Percent Speeding: 18%

### Vehicle Totals - Combined

| <=     | = 15                  | <= 20 | <= 25 | <= 30 | <= 35 | <= 40 | <= 45 | <= 50 | <= 55 | <= 60 | <= 65 | <= 70 | > 70 |
|--------|-----------------------|-------|-------|-------|-------|-------|-------|-------|-------|-------|-------|-------|------|
|        | 126                   | 383   | 1891  | 3686  | 1793  | 250   | 25    | 11    | 3     | 1     | 1     | 1     | 0    |
| 85th F | 85th Percentile: 30.9 |       |       |       |       |       |       |       |       |       |       |       |      |