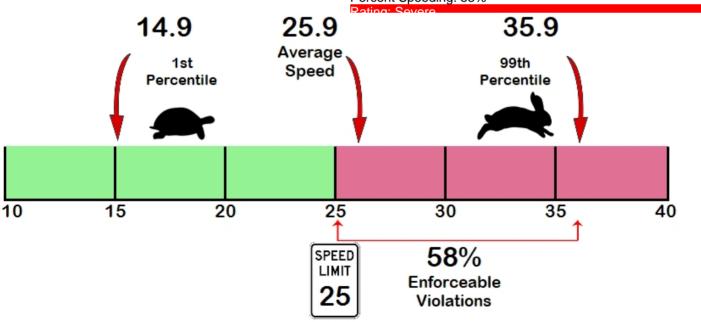

# **Total Percentage of Enforceable Violations**

Posted Speed Limit 25 MPH Enforcement Tolerance 0 MPH

Enforcement Limit Greater than 25 MPH

Percent Speeding: 58%

### Vehicle Totals - Combined

| <=     | 15   | <= 20       | <= 25 | <= 30 | <= 35 | <= 40 | <= 45 | <= 50 | <= 55 | <= 60 | <= 65 | <= 70 | > 70 |
|--------|------|-------------|-------|-------|-------|-------|-------|-------|-------|-------|-------|-------|------|
| 1      | 167  | 785         | 5346  | 8150  | 3824  | 431   | 43    | 10    | 2     | 0     | 0     | 0     | 0    |
| 85th P | erce | ntile: 30.9 |       |       |       |       |       |       |       |       |       |       |      |