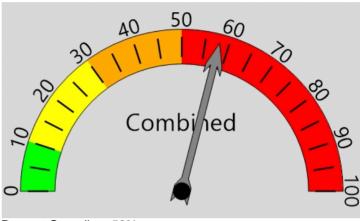

# **Total Percentage of Enforceable Violations**

Posted Speed Limit 25 MPH Enforcement Tolerance 0 MPH

Enforcement Limit Greater than 25 MPH

Percent Speeding: 58%