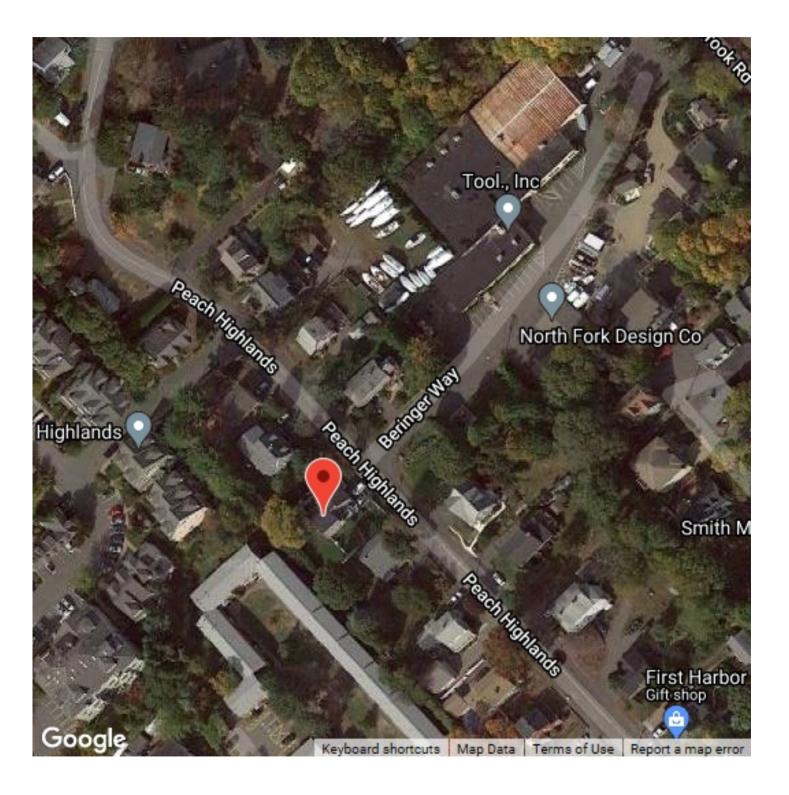

| <= 30 | <= 35 | <= 40 | <= 45 | <= 50 | <= 55 | <= 60 | <= 65 | <= 70 | > 70 |
|                       | 291         | 271      | 887          | 723   | 89    | 5     | 3     | 0     | 0     | 0     | 0     | 0     | 0    |
| 85th Percentile: 26.9 |             |          |              |       |       |       |       |       |       |       |       |       |      |

#### Vehicle Totals - Unknown, 2

| <= <sup>'</sup> | 5  < | = 20 | <= 25 | <= 30 | <= 35 | <= 40 | <= 45 | <= 50 | <= 55 | <= 60 | <= 65 | <= 70 | > 70 |
|-----------------|------|------|-------|-------|-------|-------|-------|-------|-------|-------|-------|-------|------|
| 22              | 20   | 246  | 658   | 874   | 226   | 18    | 0     | 0     | 0     | 0     | 0     | 0     | 0    |

85th Percentile: 28.9