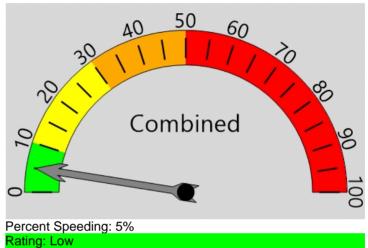

# **Total Percentage of Enforceable Violations**

Posted Speed Limit 25 MPH Enforcement Tolerance 5 MPH

Enforcement Limit Greater than 30 MPH

8.9 23.9 33.9 Average 1st 99th Speed Percentile Percentile 25 10 15 20 30 5% SPEED LIMIT Enforceable **Violations** 