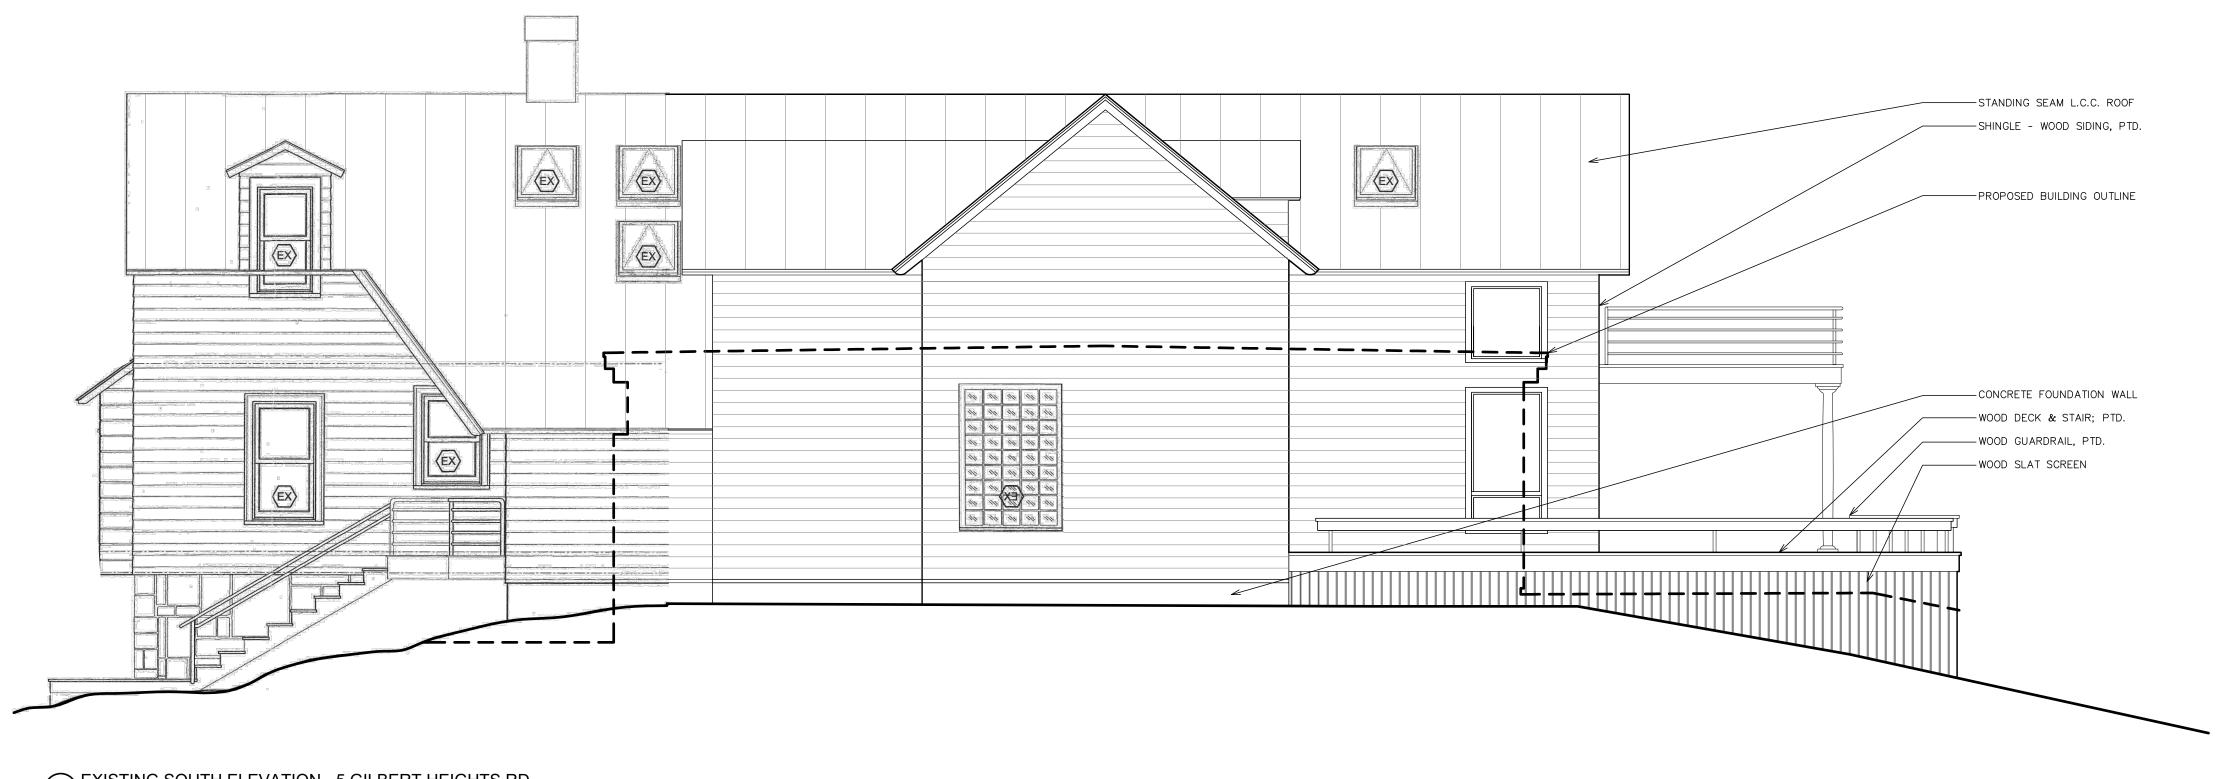

• •

2 EXISTING EAST ELEVATION - 5 GILBERT HEIGHTS RD 1/4" = 1'-0"

Project Name/Number: SCHMID/18082

Cad File Name: 18082-ELEVATIONS-EXT 05 GILBERT.dwg

EXISTING EXTERIOR **ELEVATIONS** 

EX2.02

3 EXISTING SOUTH ELEVATION - 5 GILBERT HEIGHTS RD

EXISTING WEST ELEVATION - 5 GILBERT HEIGHTS RD