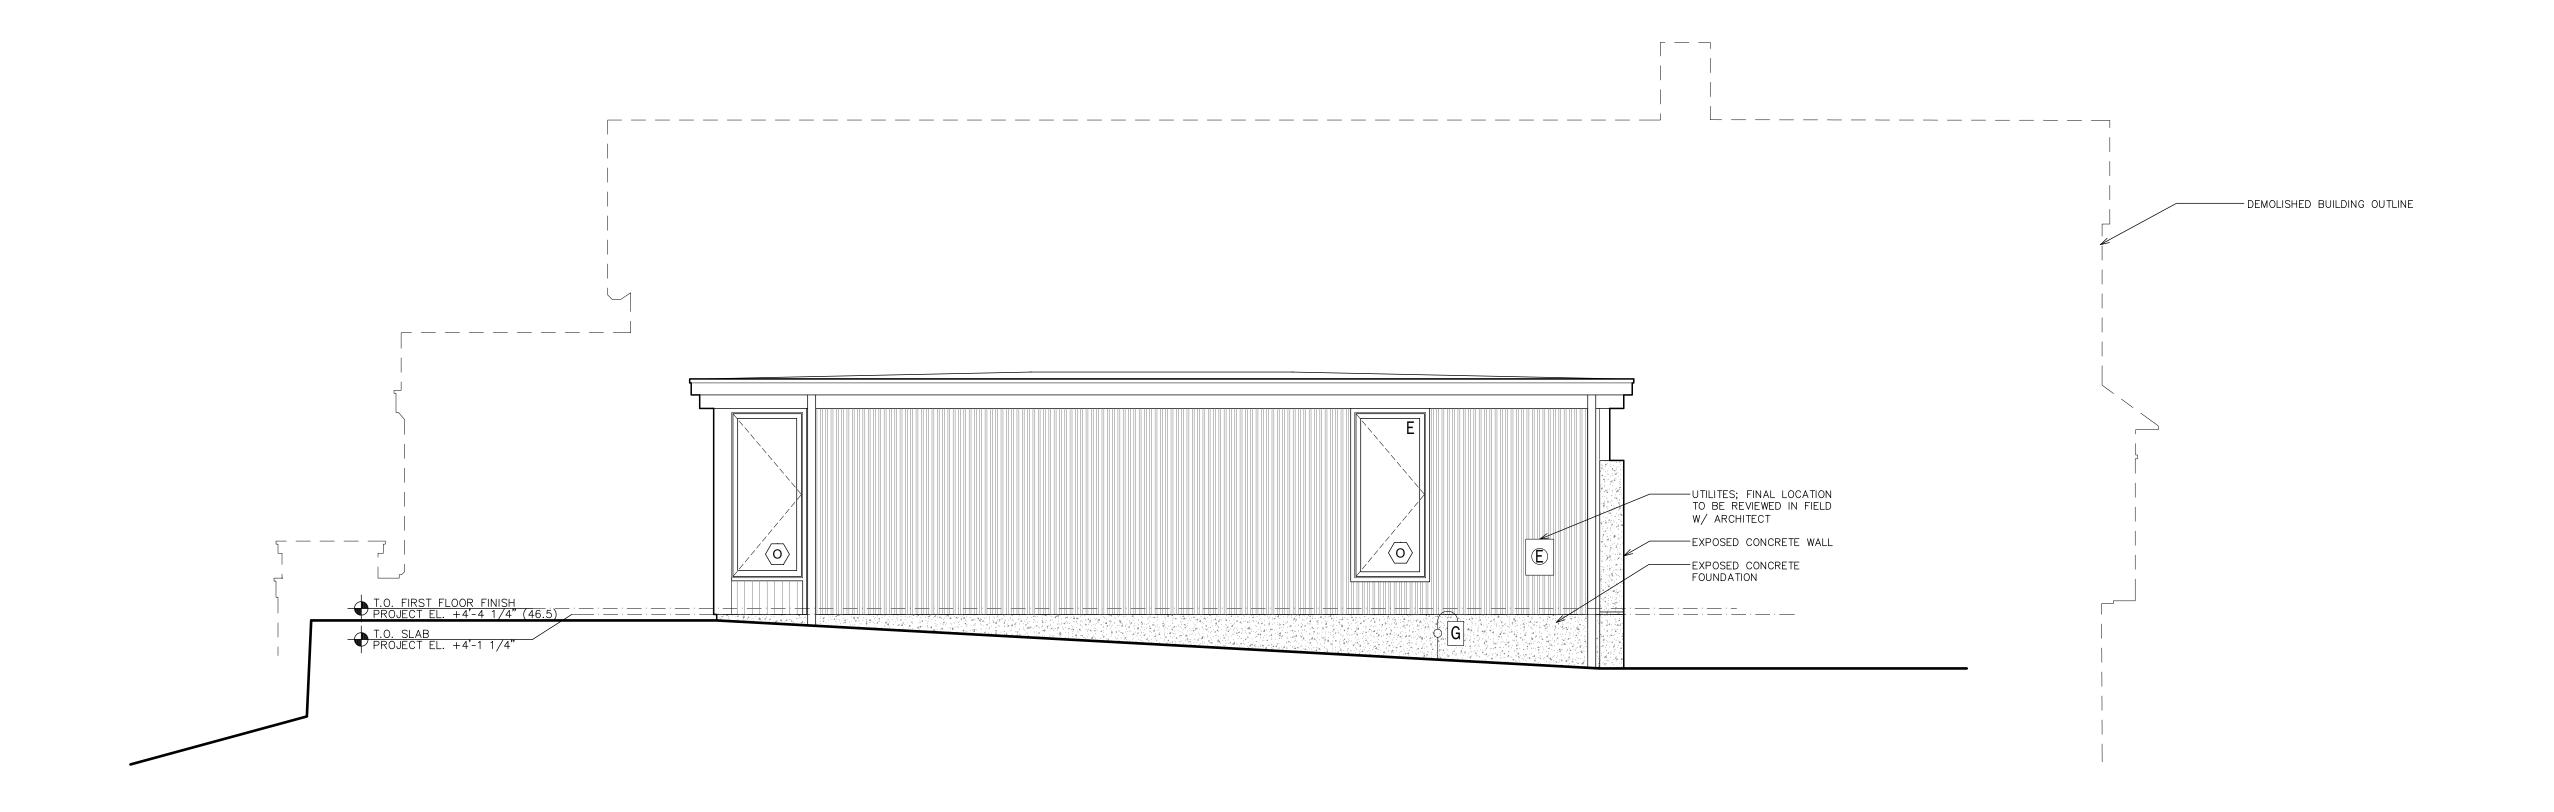

Project Name/Number: SCHMID/18082

Cad File Name: 18082-ELEVATIONS- 05 GILBERT.dwg