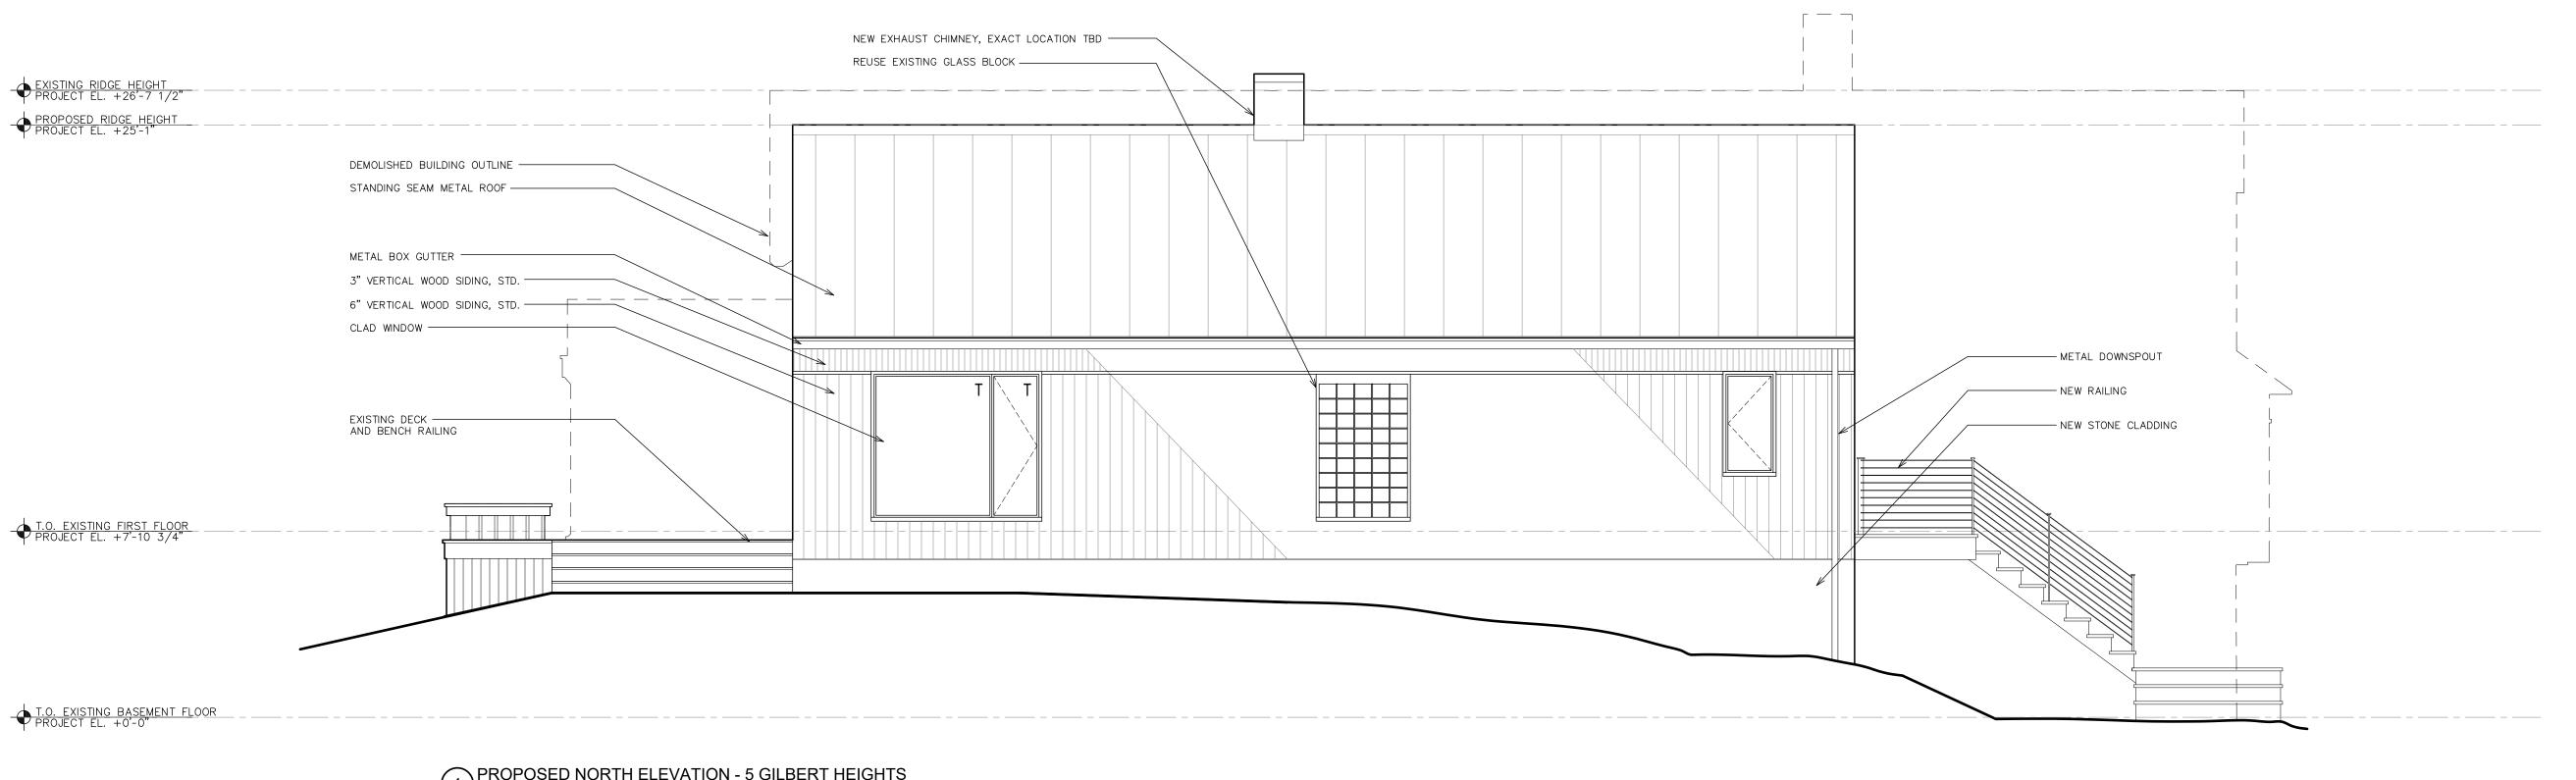

## 1 PROPOSED WEST ELEVATION - 5 GILBERT HEIGHTS 1/4" = 1'-0"

2 PREVIOUSLY APPROVED WEST ELEVATION - 5 GILBERT HEIGHTS 1/4" = 1'-0"