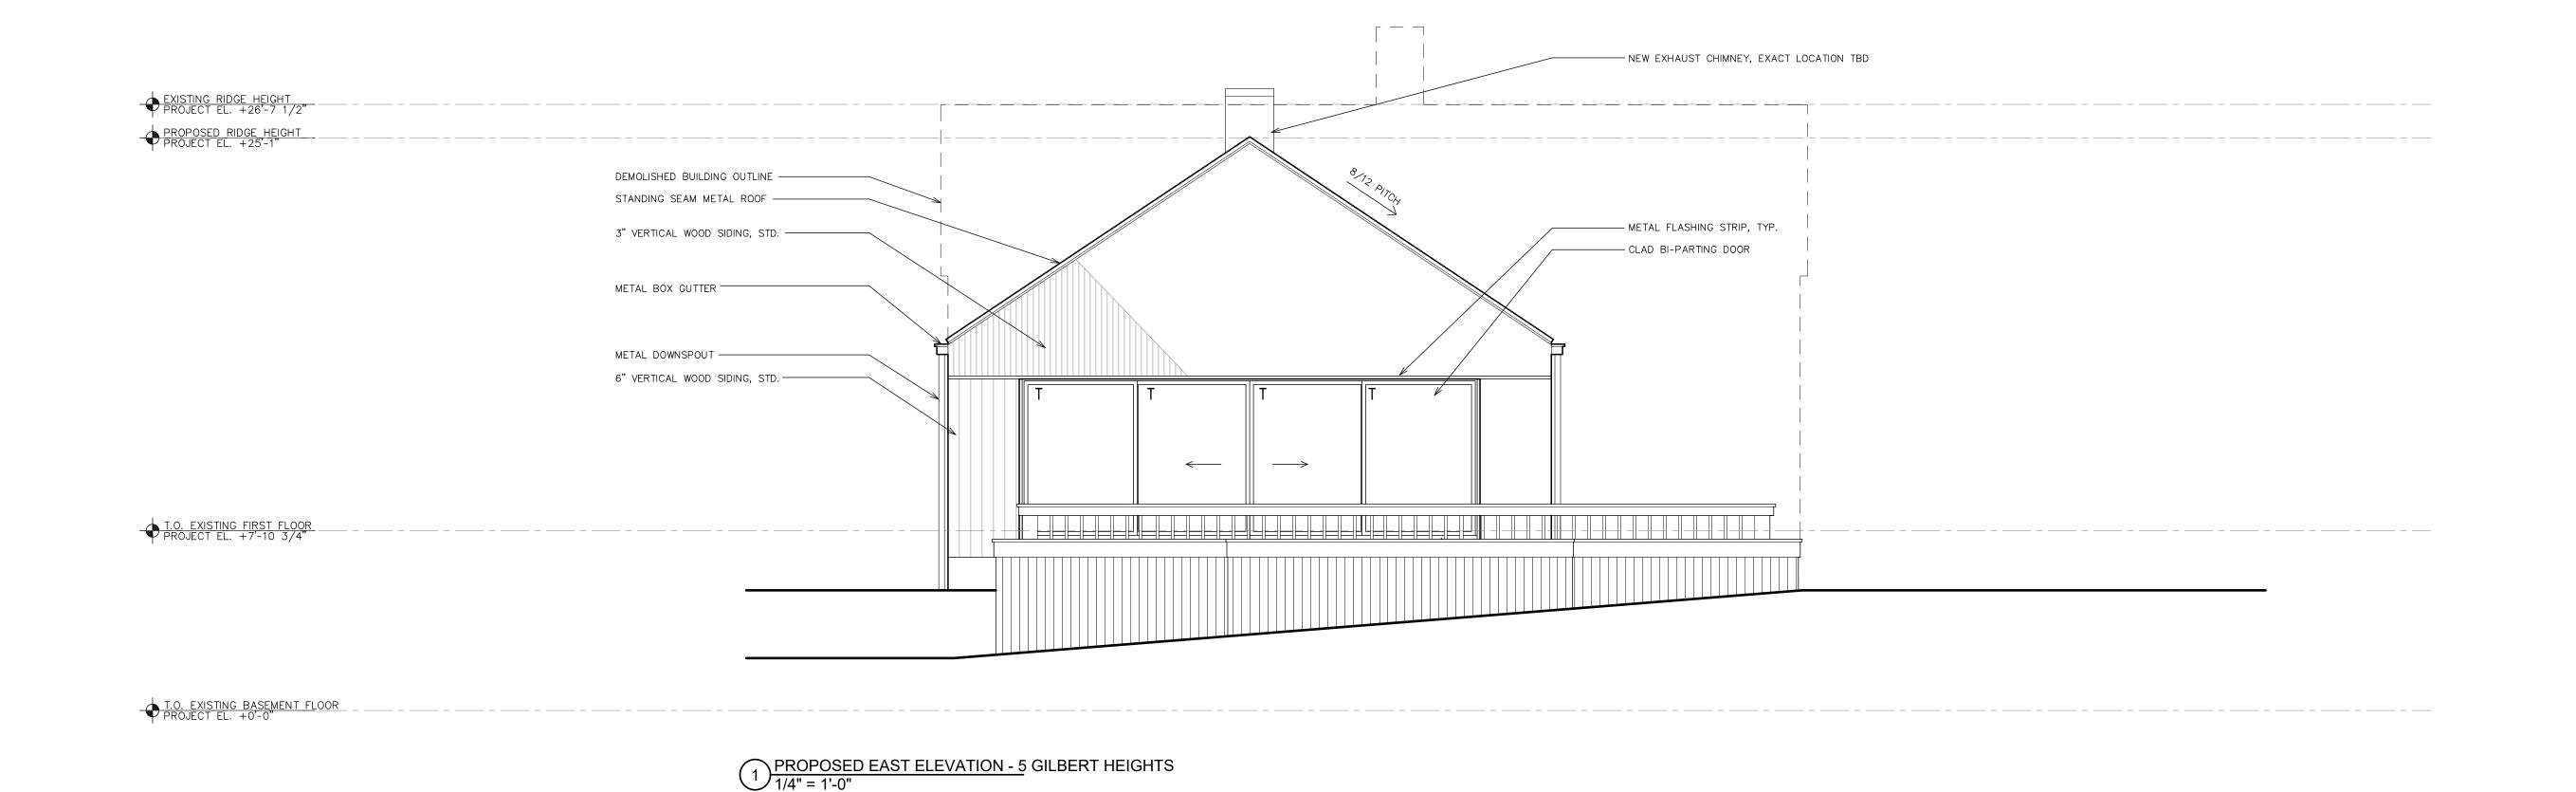

Project Name/Number: SCHMID/18082

Cad File Name: 18082-ELEVATIONS- 05 GILBERT.dwg

PREVIOUSLY APPROVED SOUTH ELEVATION - 5 GILBERT HEIGHTS 1/4" = 1'-0"