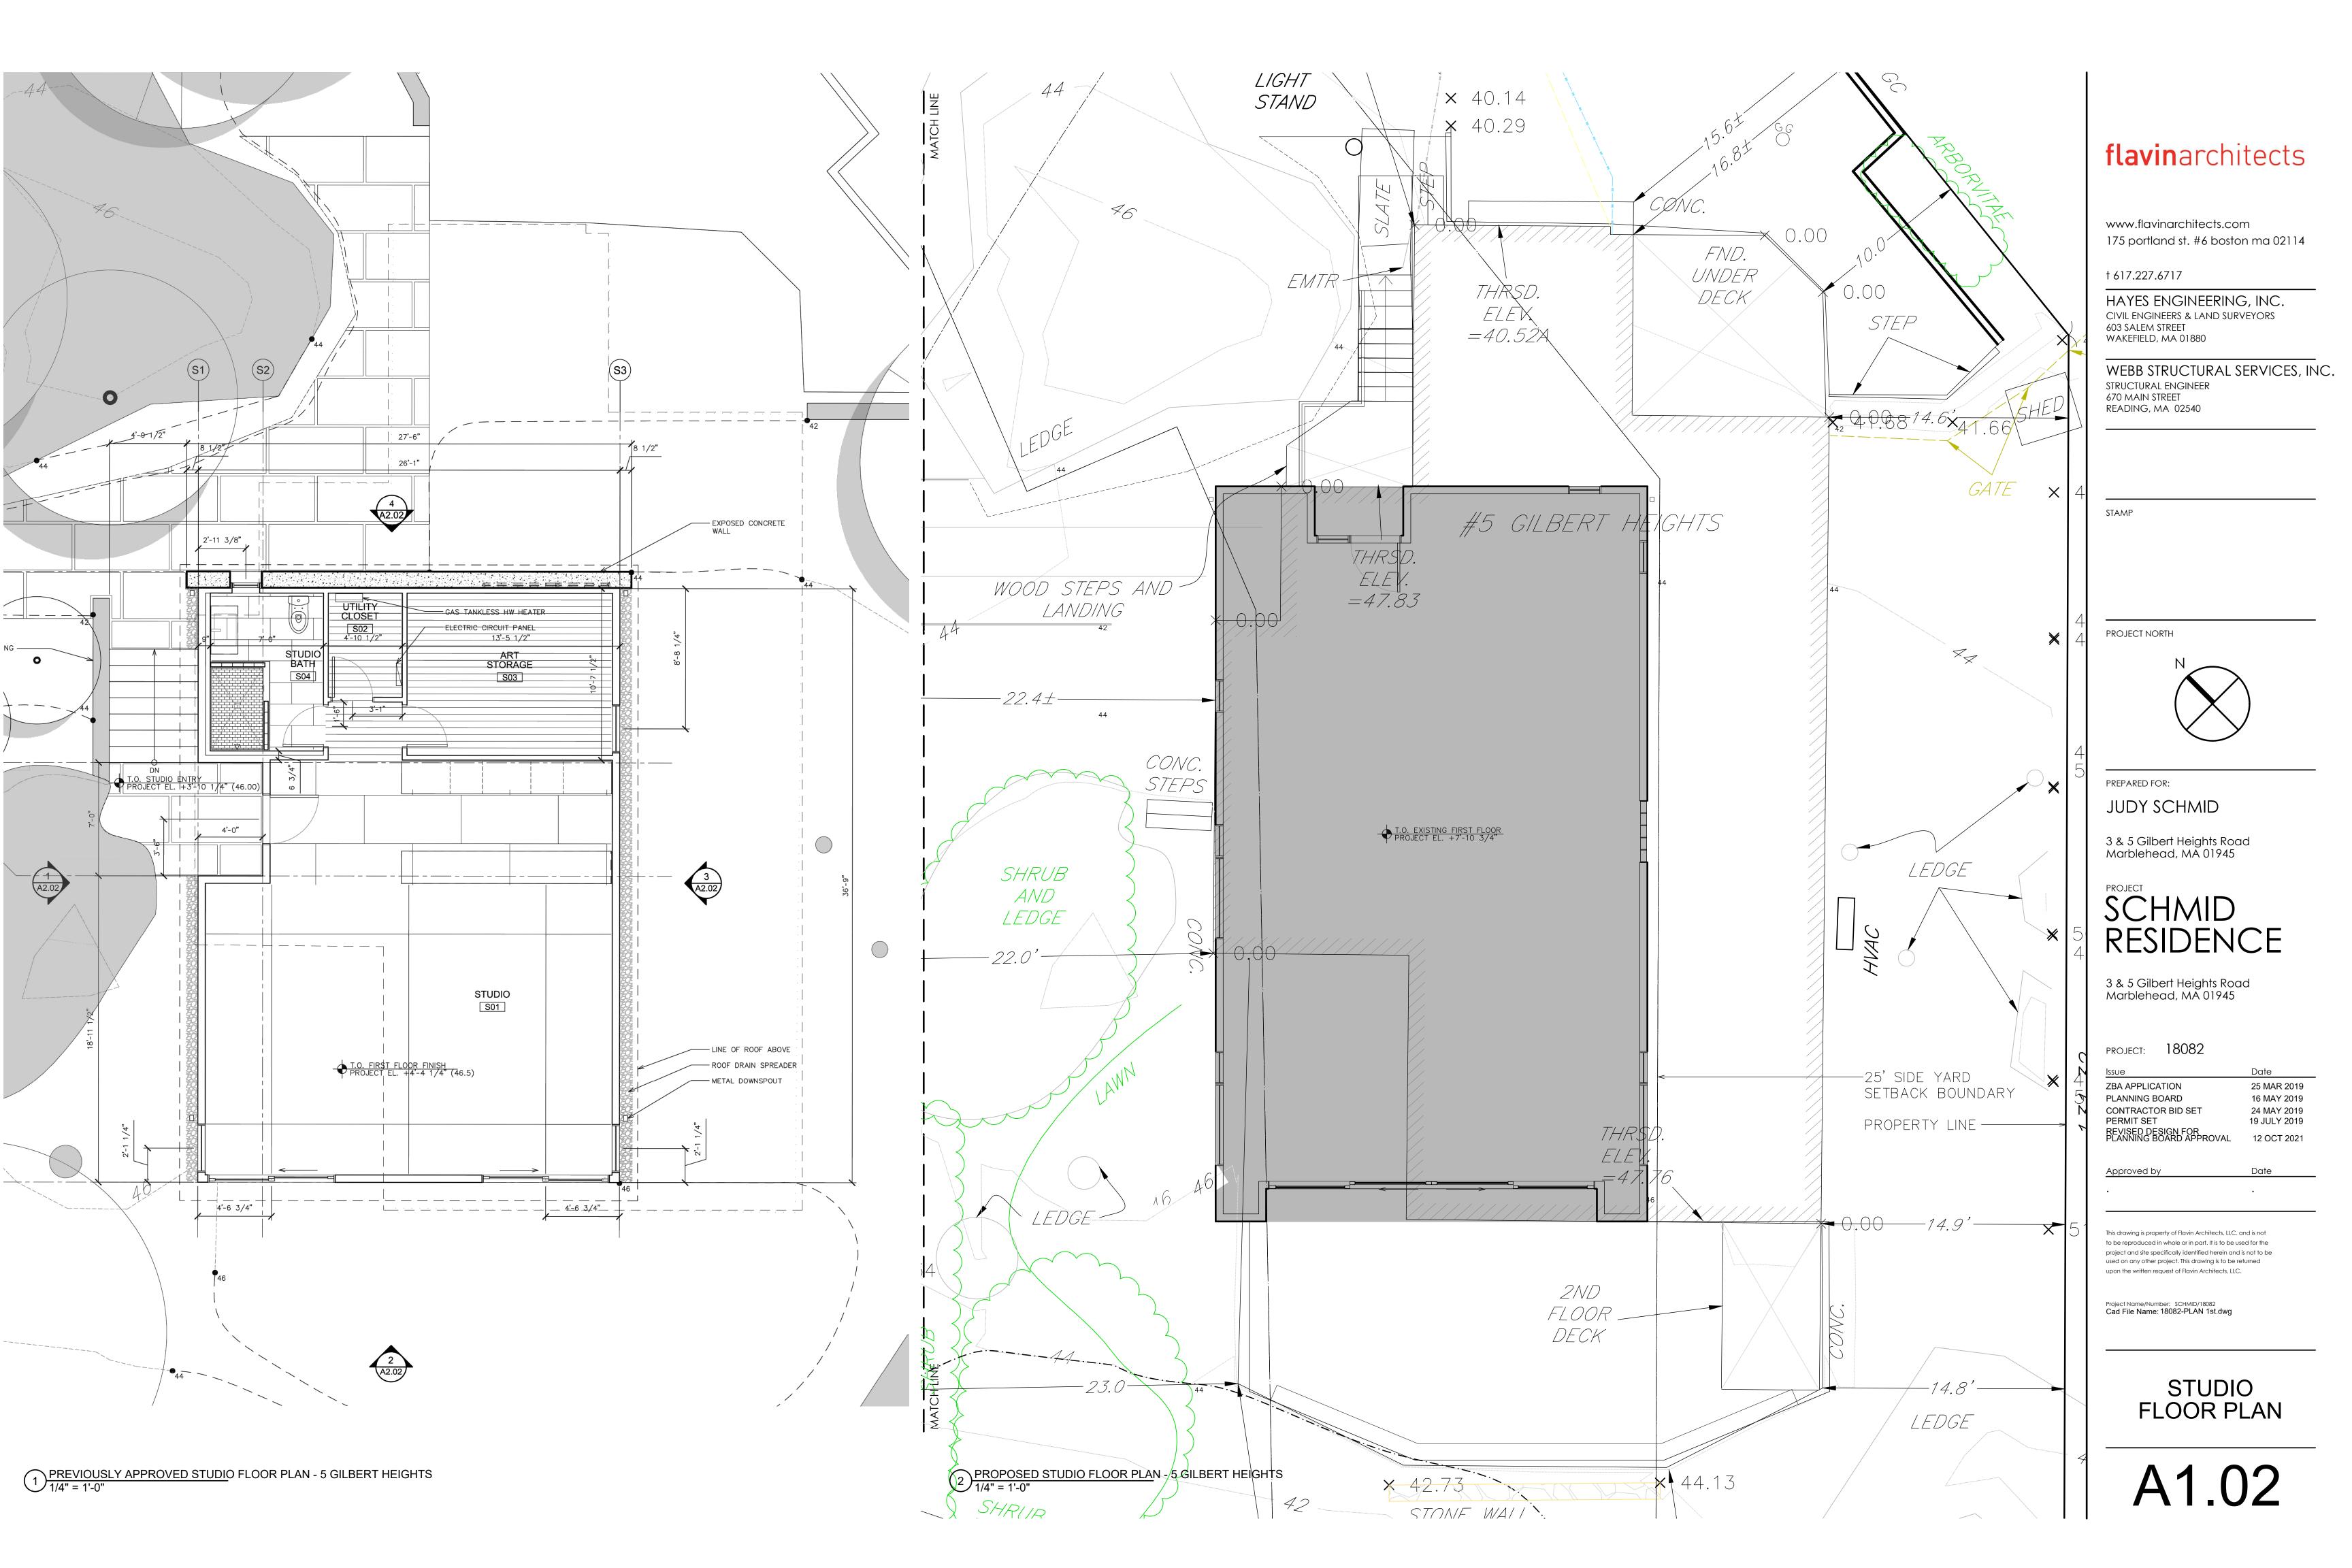

## **flavin**architects

www.flavinarchitects.com 175 portland st. #6 boston ma 02114

† 617.227.6717

HAYES ENGINEERING, INC.
CIVIL ENGINEERS & LAND SURVEYORS
603 SALEM STREET
WAKEFIELD, MA 01880

WEBB STRUCTURAL SERVICES, INC.
STRUCTURAL ENGINEER
670 MAIN STREET
READING, MA 02540

STA

PROJECT NORTH

PREPARED FOR:

JUDY SCHMID

3 & 5 Gilbert Heights Road Marblehead, MA 01945

SCHMID RESIDENCE

3 & 5 Gilbert Heights Road Marblehead, MA 01945

PROJECT: 18082

ZBA APPLICATION 25 MAR 2019
PLANNING BOARD 16 MAY 2019
CONTRACTOR BID SET 24 MAY 2019
PERMIT SET 19 JULY 2019
REVISED DESIGN FOR PLANNING BOARD APPROVAL 12 OCT 2021

proved by Date
.

This drawing is property of Flavin Architects, LLC. and is not to be reproduced in whole or in part. It is to be used for the project and site specifically identified herein and is not to be used on any other project. This drawing is to be returned upon the written request of Flavin Architects, LLC.

Project Name/Number: SCHMID/18082 Cad File Name: 18082-PLAN 1st.dwg

> STUDIO FLOOR PLAN

Λ1 Ω1

PREVIOUSLY APPROVED NORTH ELEVATION - 5 GILBERT HEIGHTS 1/4" = 1'-0"