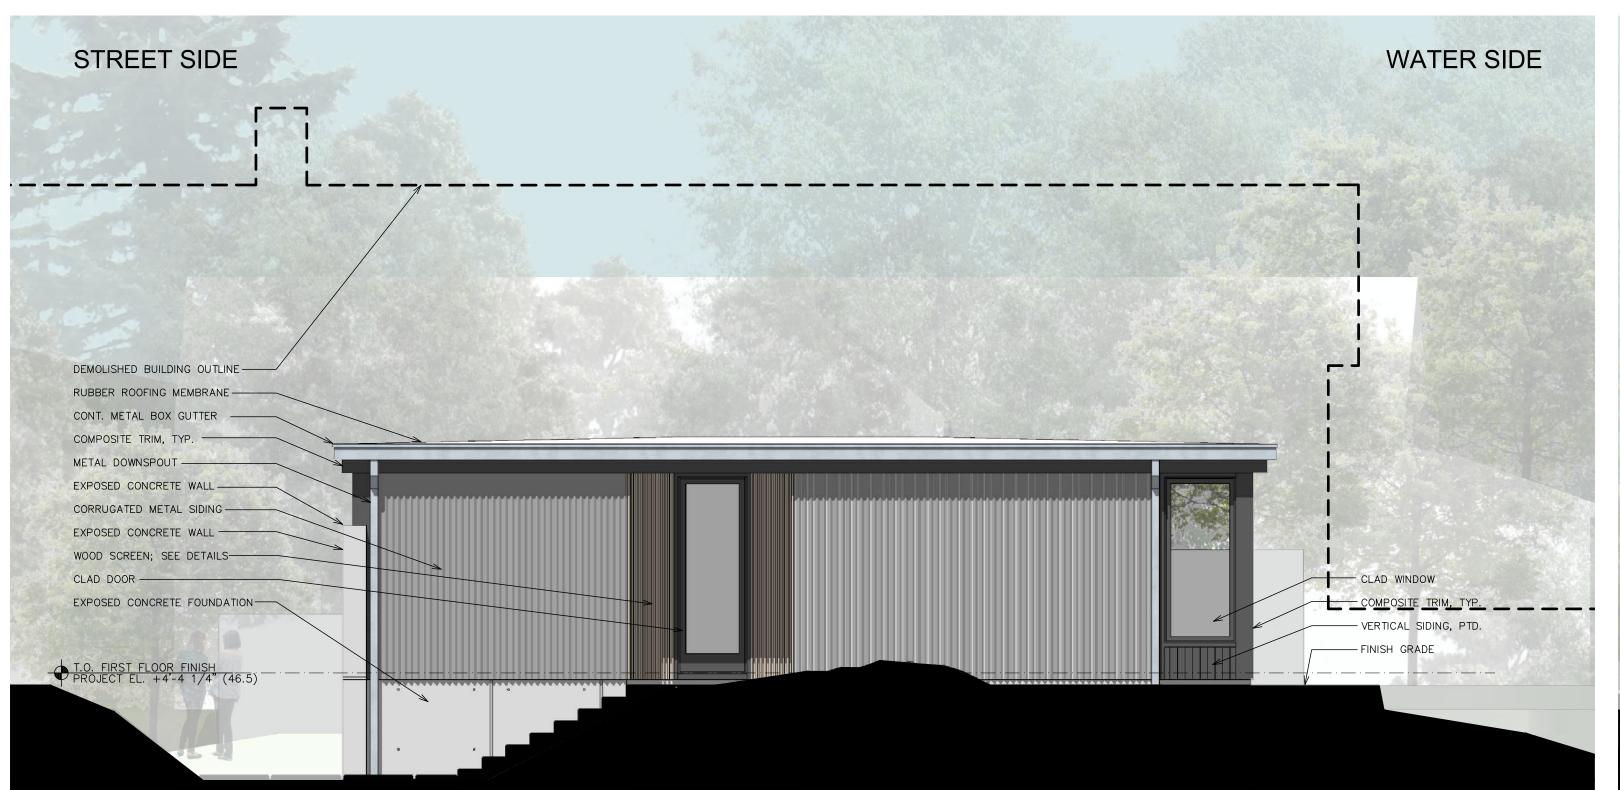

## 1 PROPOSED WEST ELEVATION - 5 GILBERT HEIGHTS 1/4" = 1'-0"

2 PREVIOUSLY APPROVED WEST ELEVATION - 5 GILBERT HEIGHTS 1/4" = 1'-0"