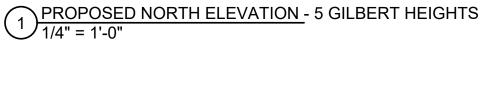

Project Name/Number: SCHMID/18082 Cad File Name: 18082-PLAN 1st.dwg

> STUDIO FLOOR PLAN

Λ1 Ω1

PREVIOUSLY APPROVED NORTH ELEVATION - 5 GILBERT HEIGHTS 1/4" = 1'-0"