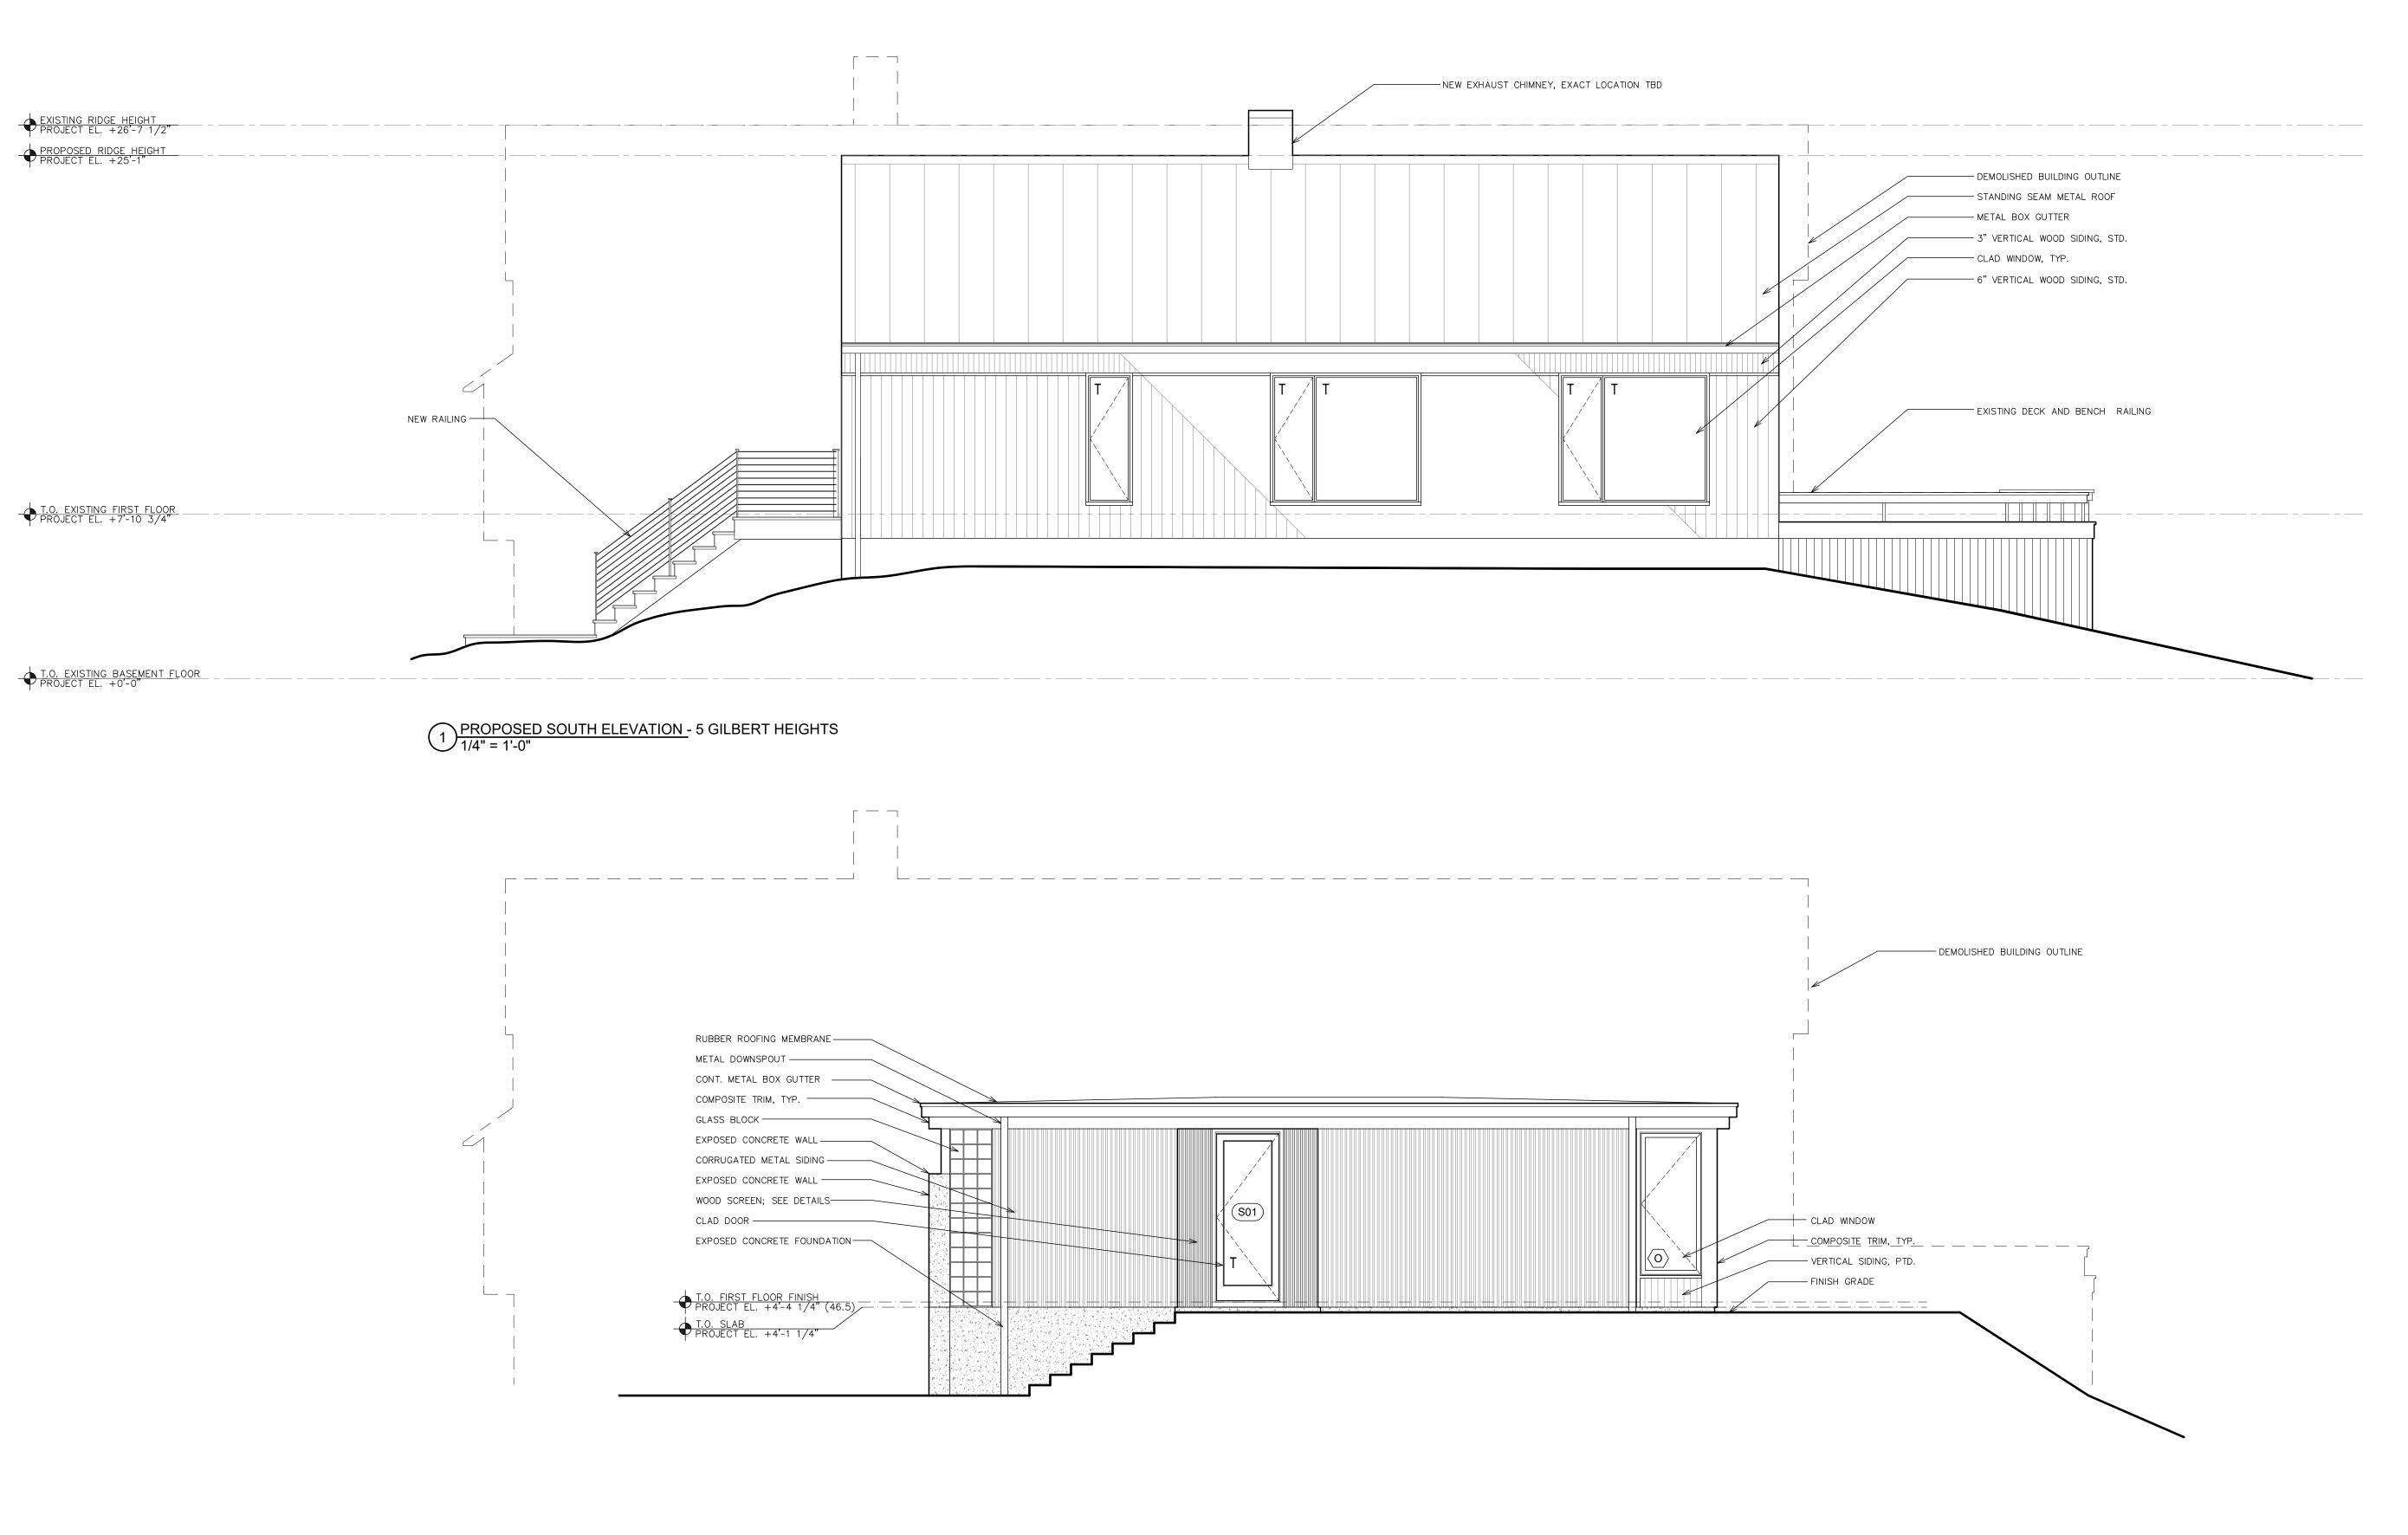

Project Name/Number: SCHMID/18082

Cad File Name: 18082-ELEVATIONS- 05 GILBERT.dwg

PREVIOUSLY APPROVED SOUTH ELEVATION - 5 GILBERT HEIGHTS 1/4" = 1'-0"