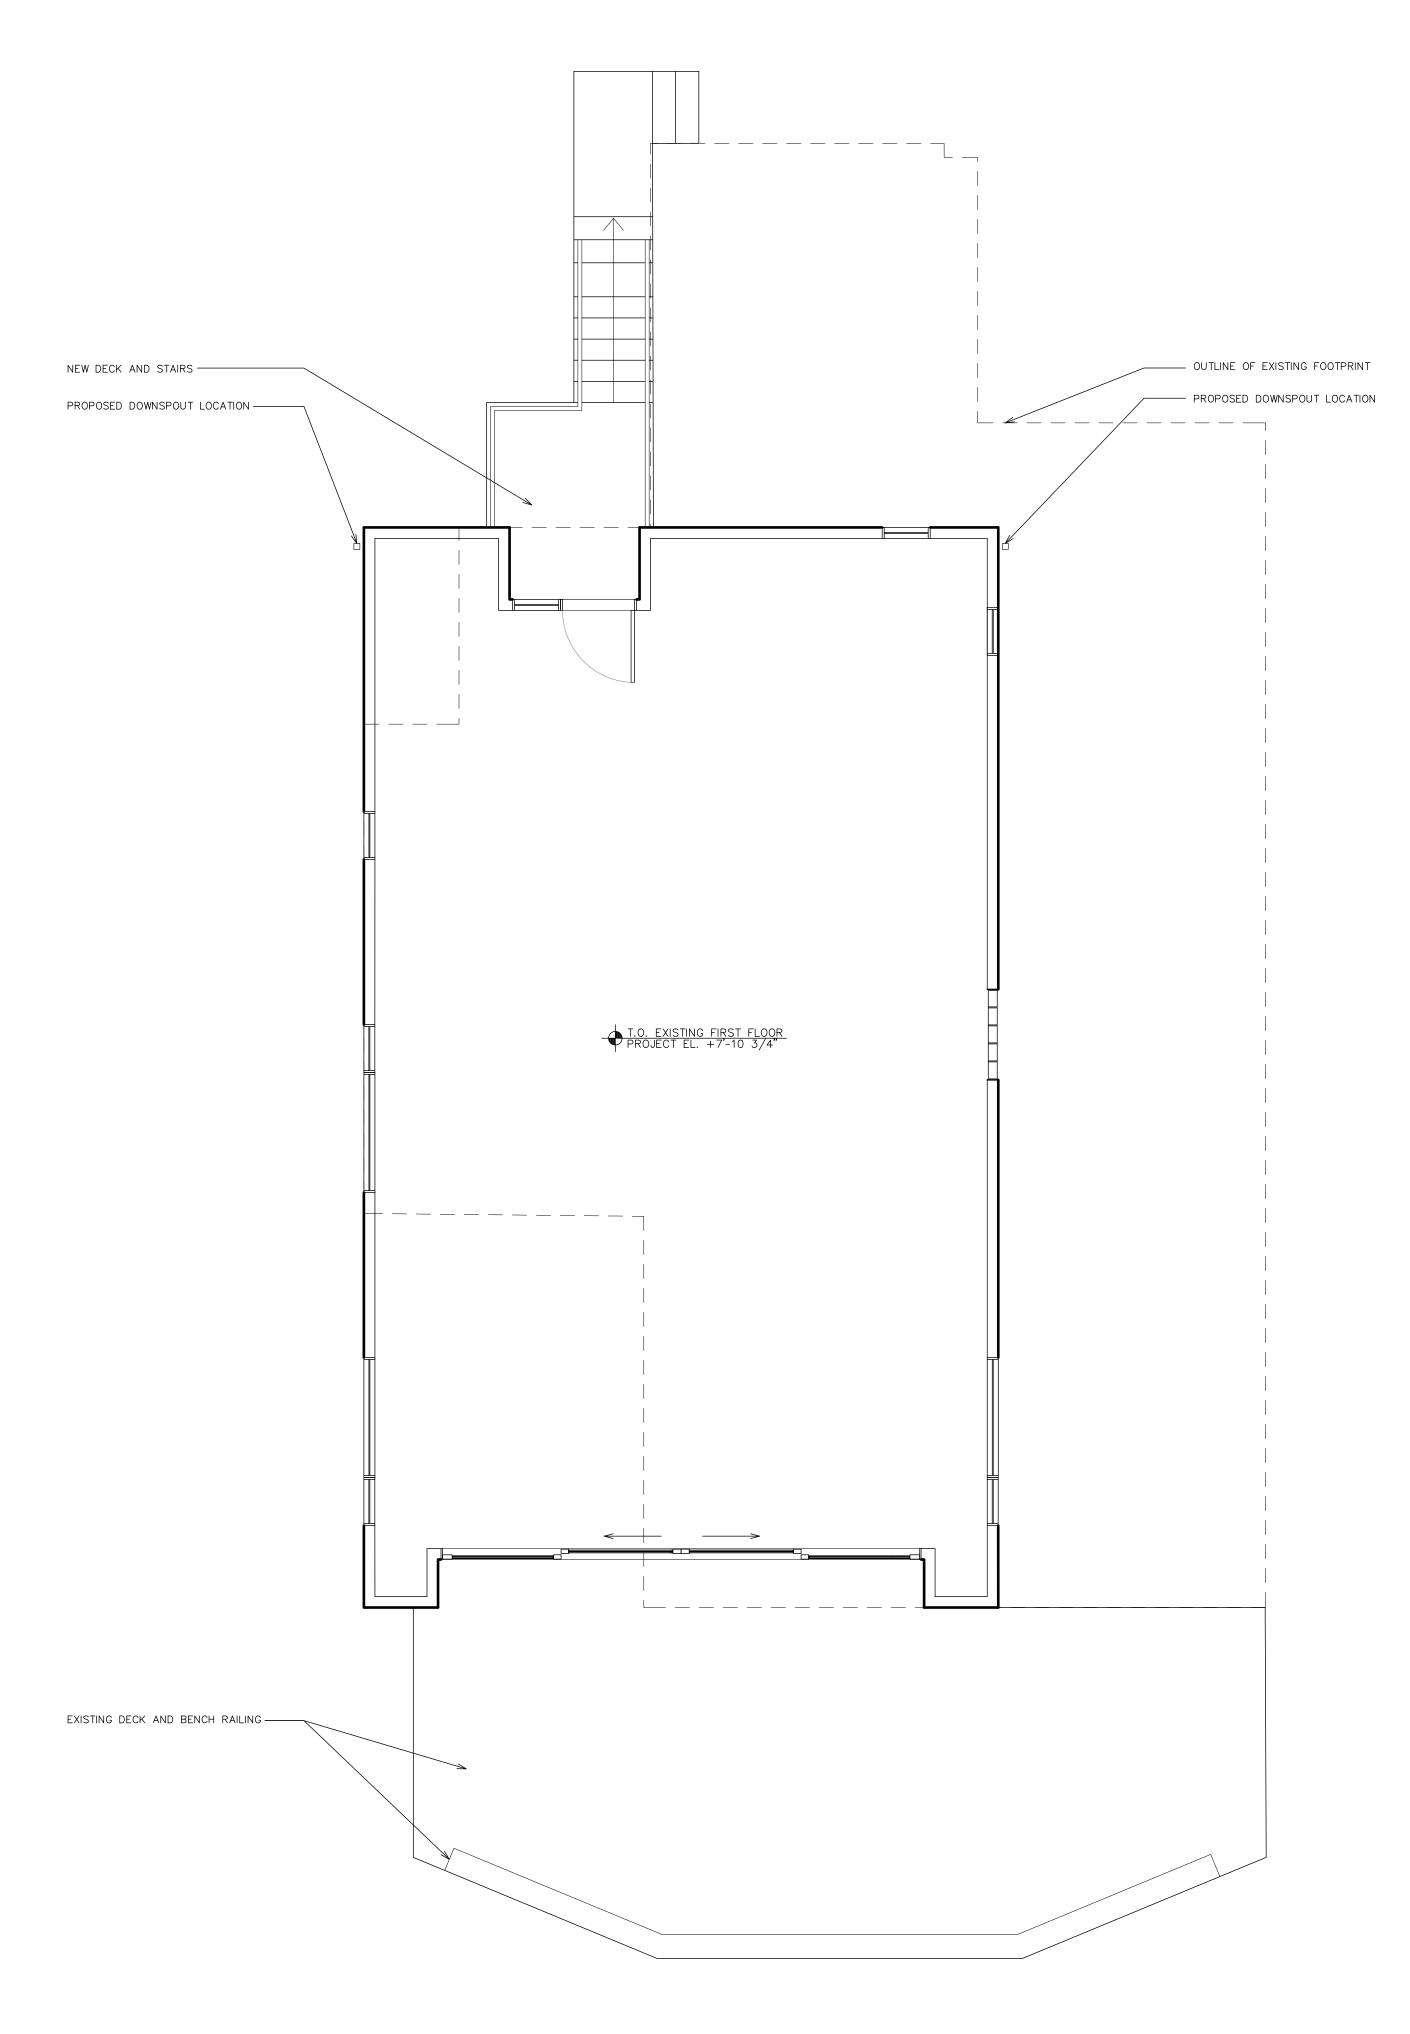

Project Name/Number: SCHMID/18082 Cad File Name: 18082-PLAN 1st.dwg

> STUDIO FLOOR PLAN

Λ1 Ω1

PREVIOUSLY APPROVED NORTH ELEVATION - 5 GILBERT HEIGHTS 1/4" = 1'-0"