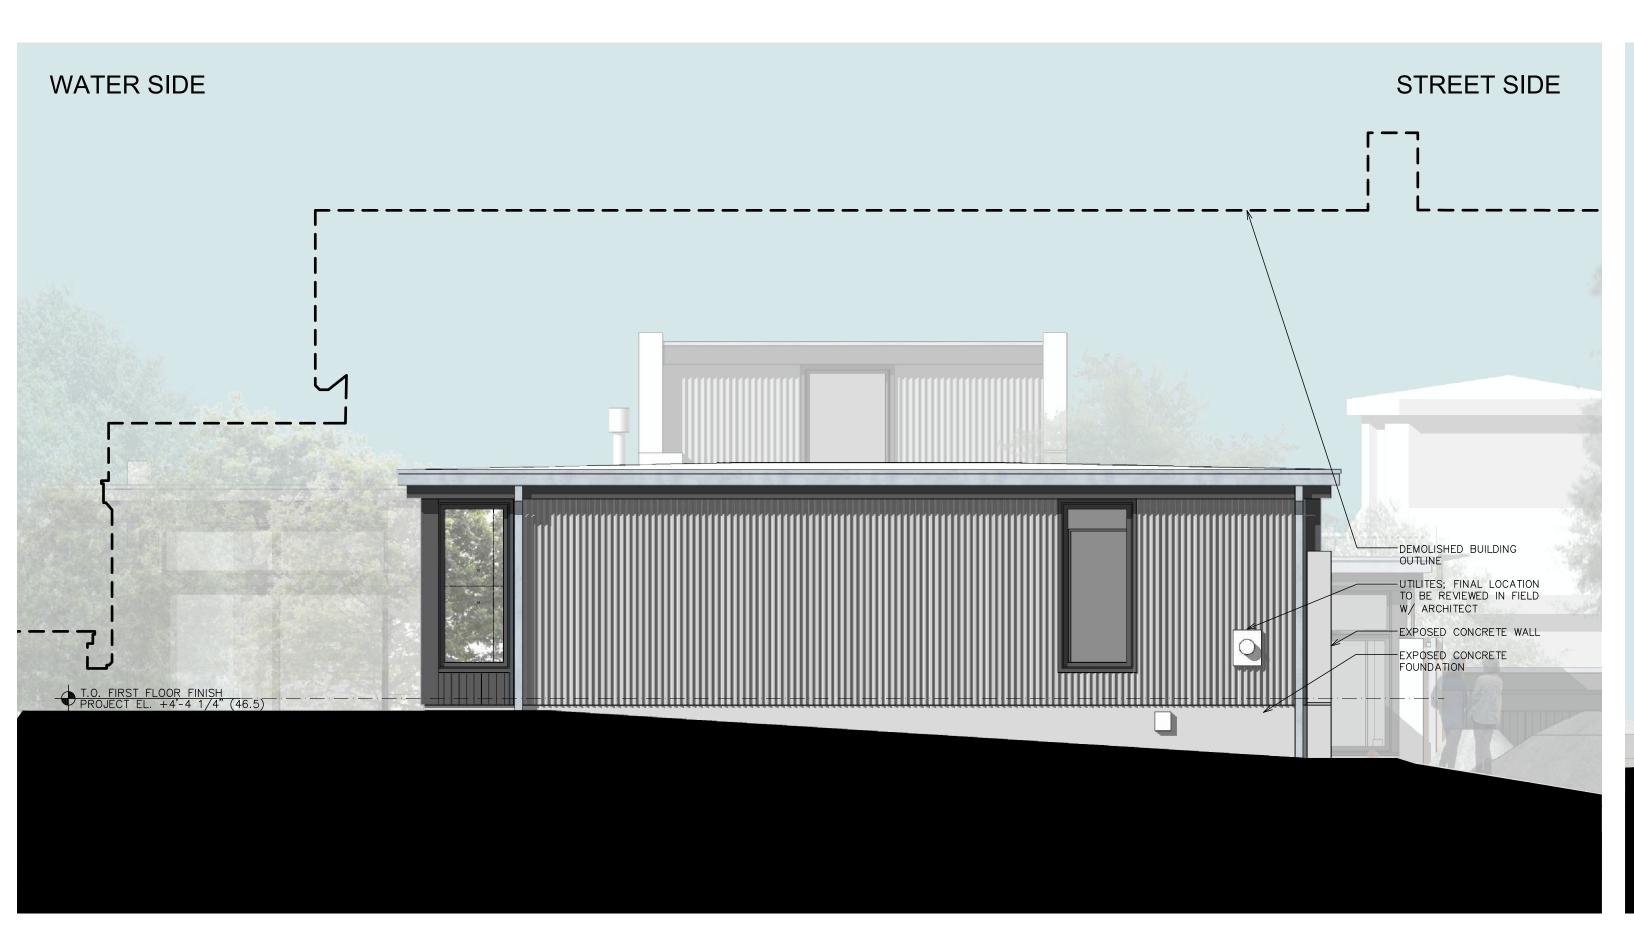

# \_\_\_\_\_ - DEMOLISHED BUILDING OUTLINE RUBBER | ROOFING MEMBRANE-CONT. METAL BOX GUTTER-COMPOSITE TRIM, TYP. ---CLAD DOOR -CORRUGATED METAL SIDING -(S01B) (S01A) T.O. SLAB PROJECT EL. +4'-1 1/4"

PREVIOUSLY APPROVED EAST ELEVATION - 5 GILBERT HEIGHTS 1/4" = 1'-0"