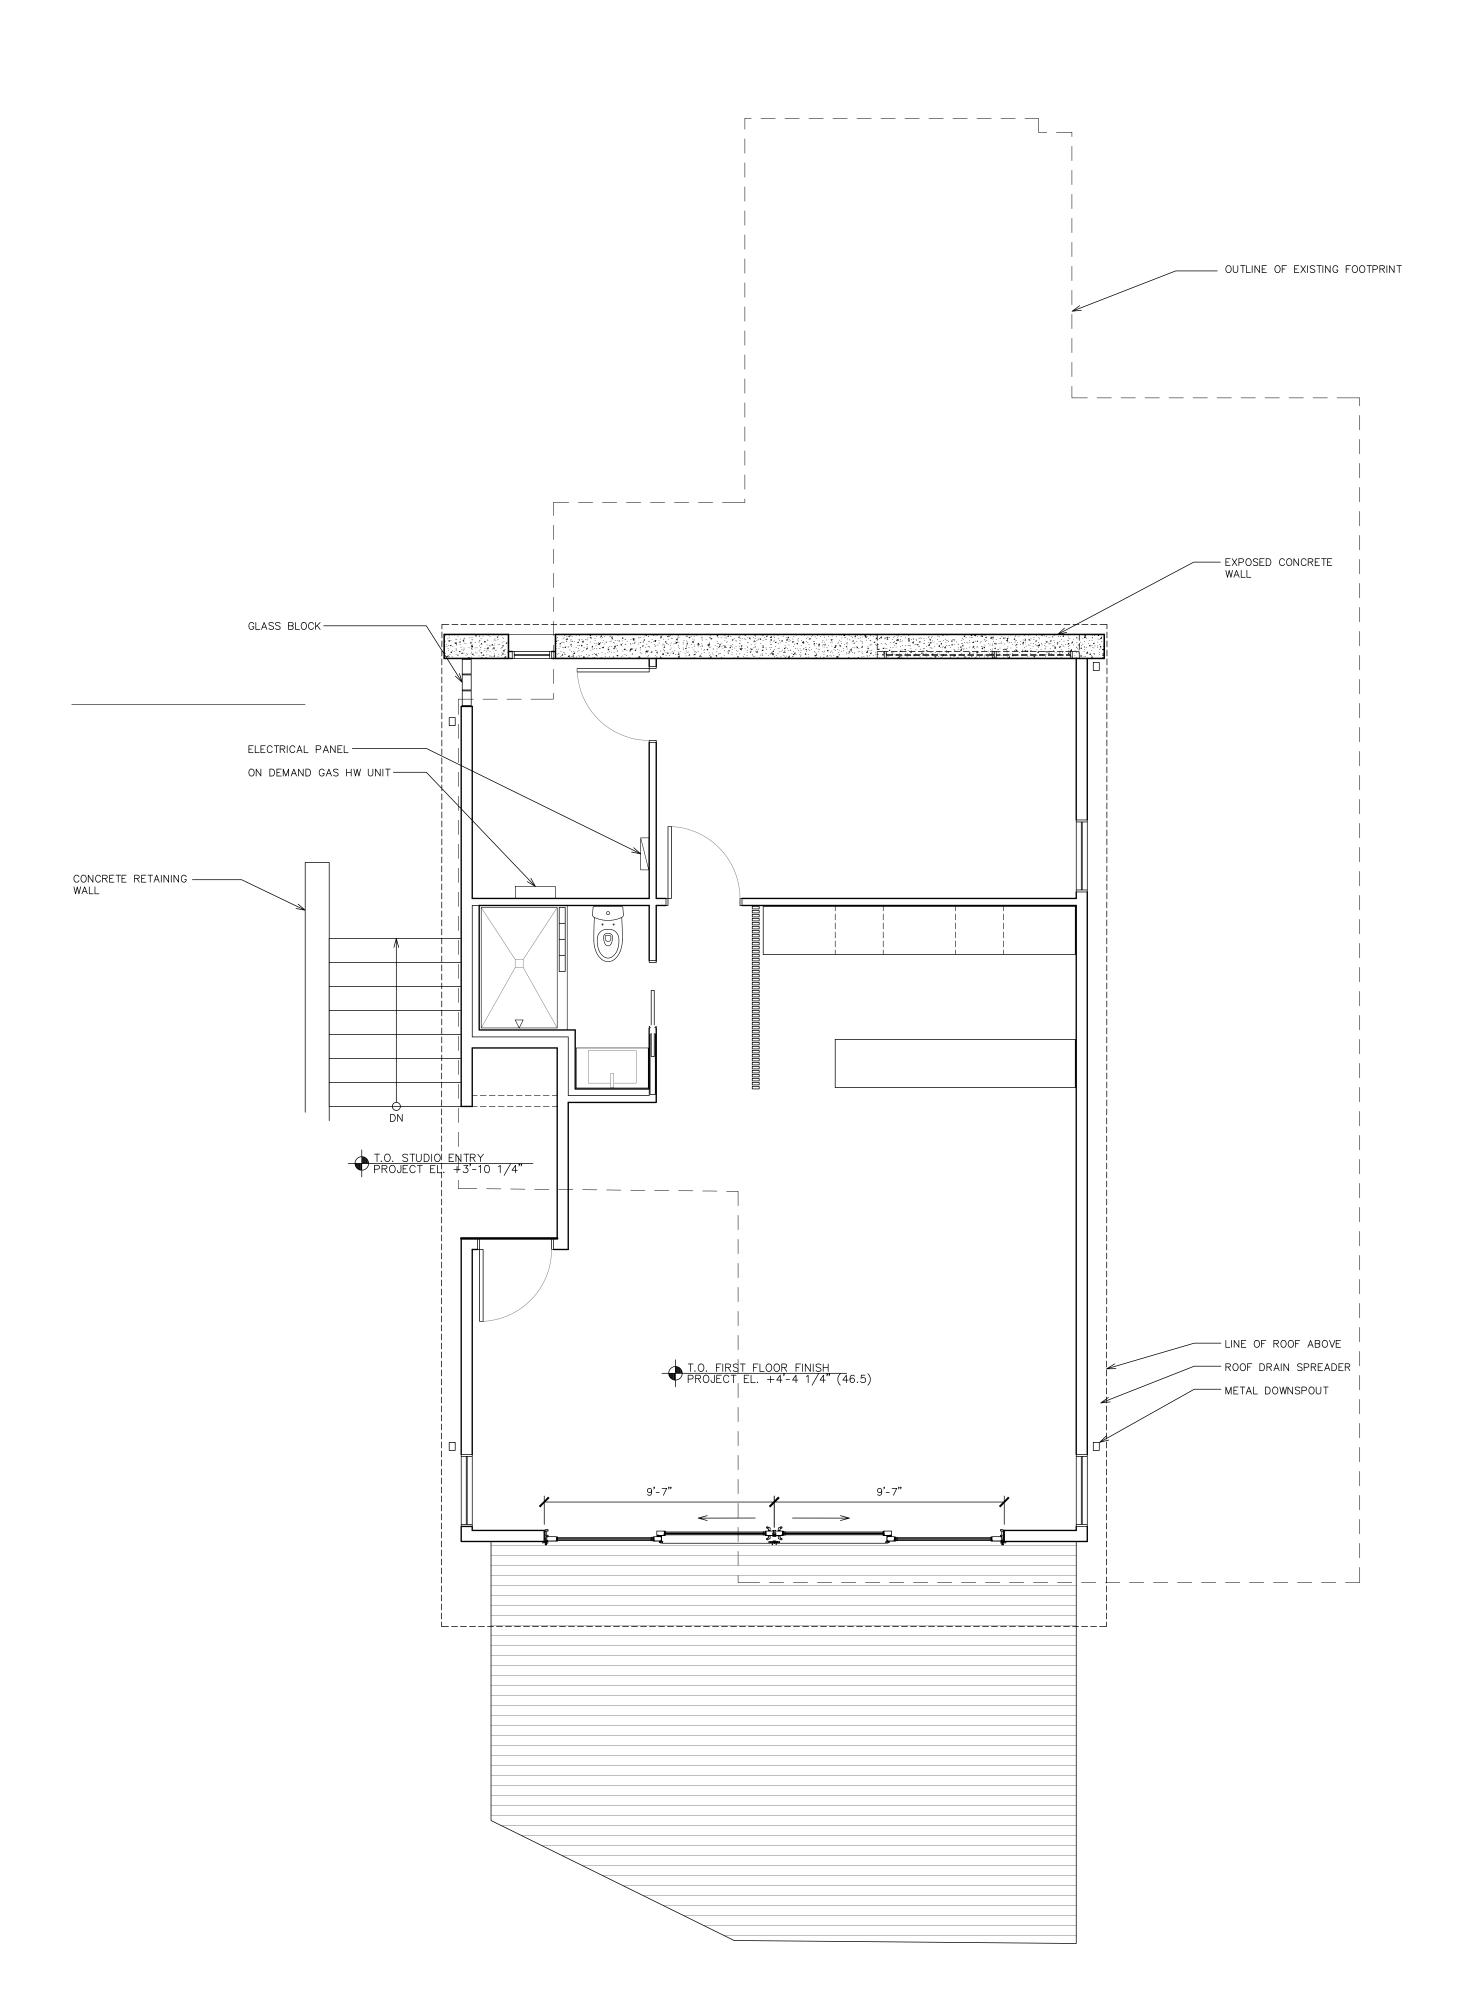

Project Name/Number: SCHMID/18082 Cad File Name: 18082-PLAN 1st.dwg

> STUDIO FLOOR PLAN

Λ1 Ω1

PREVIOUSLY APPROVED NORTH ELEVATION - 5 GILBERT HEIGHTS 1/4" = 1'-0"