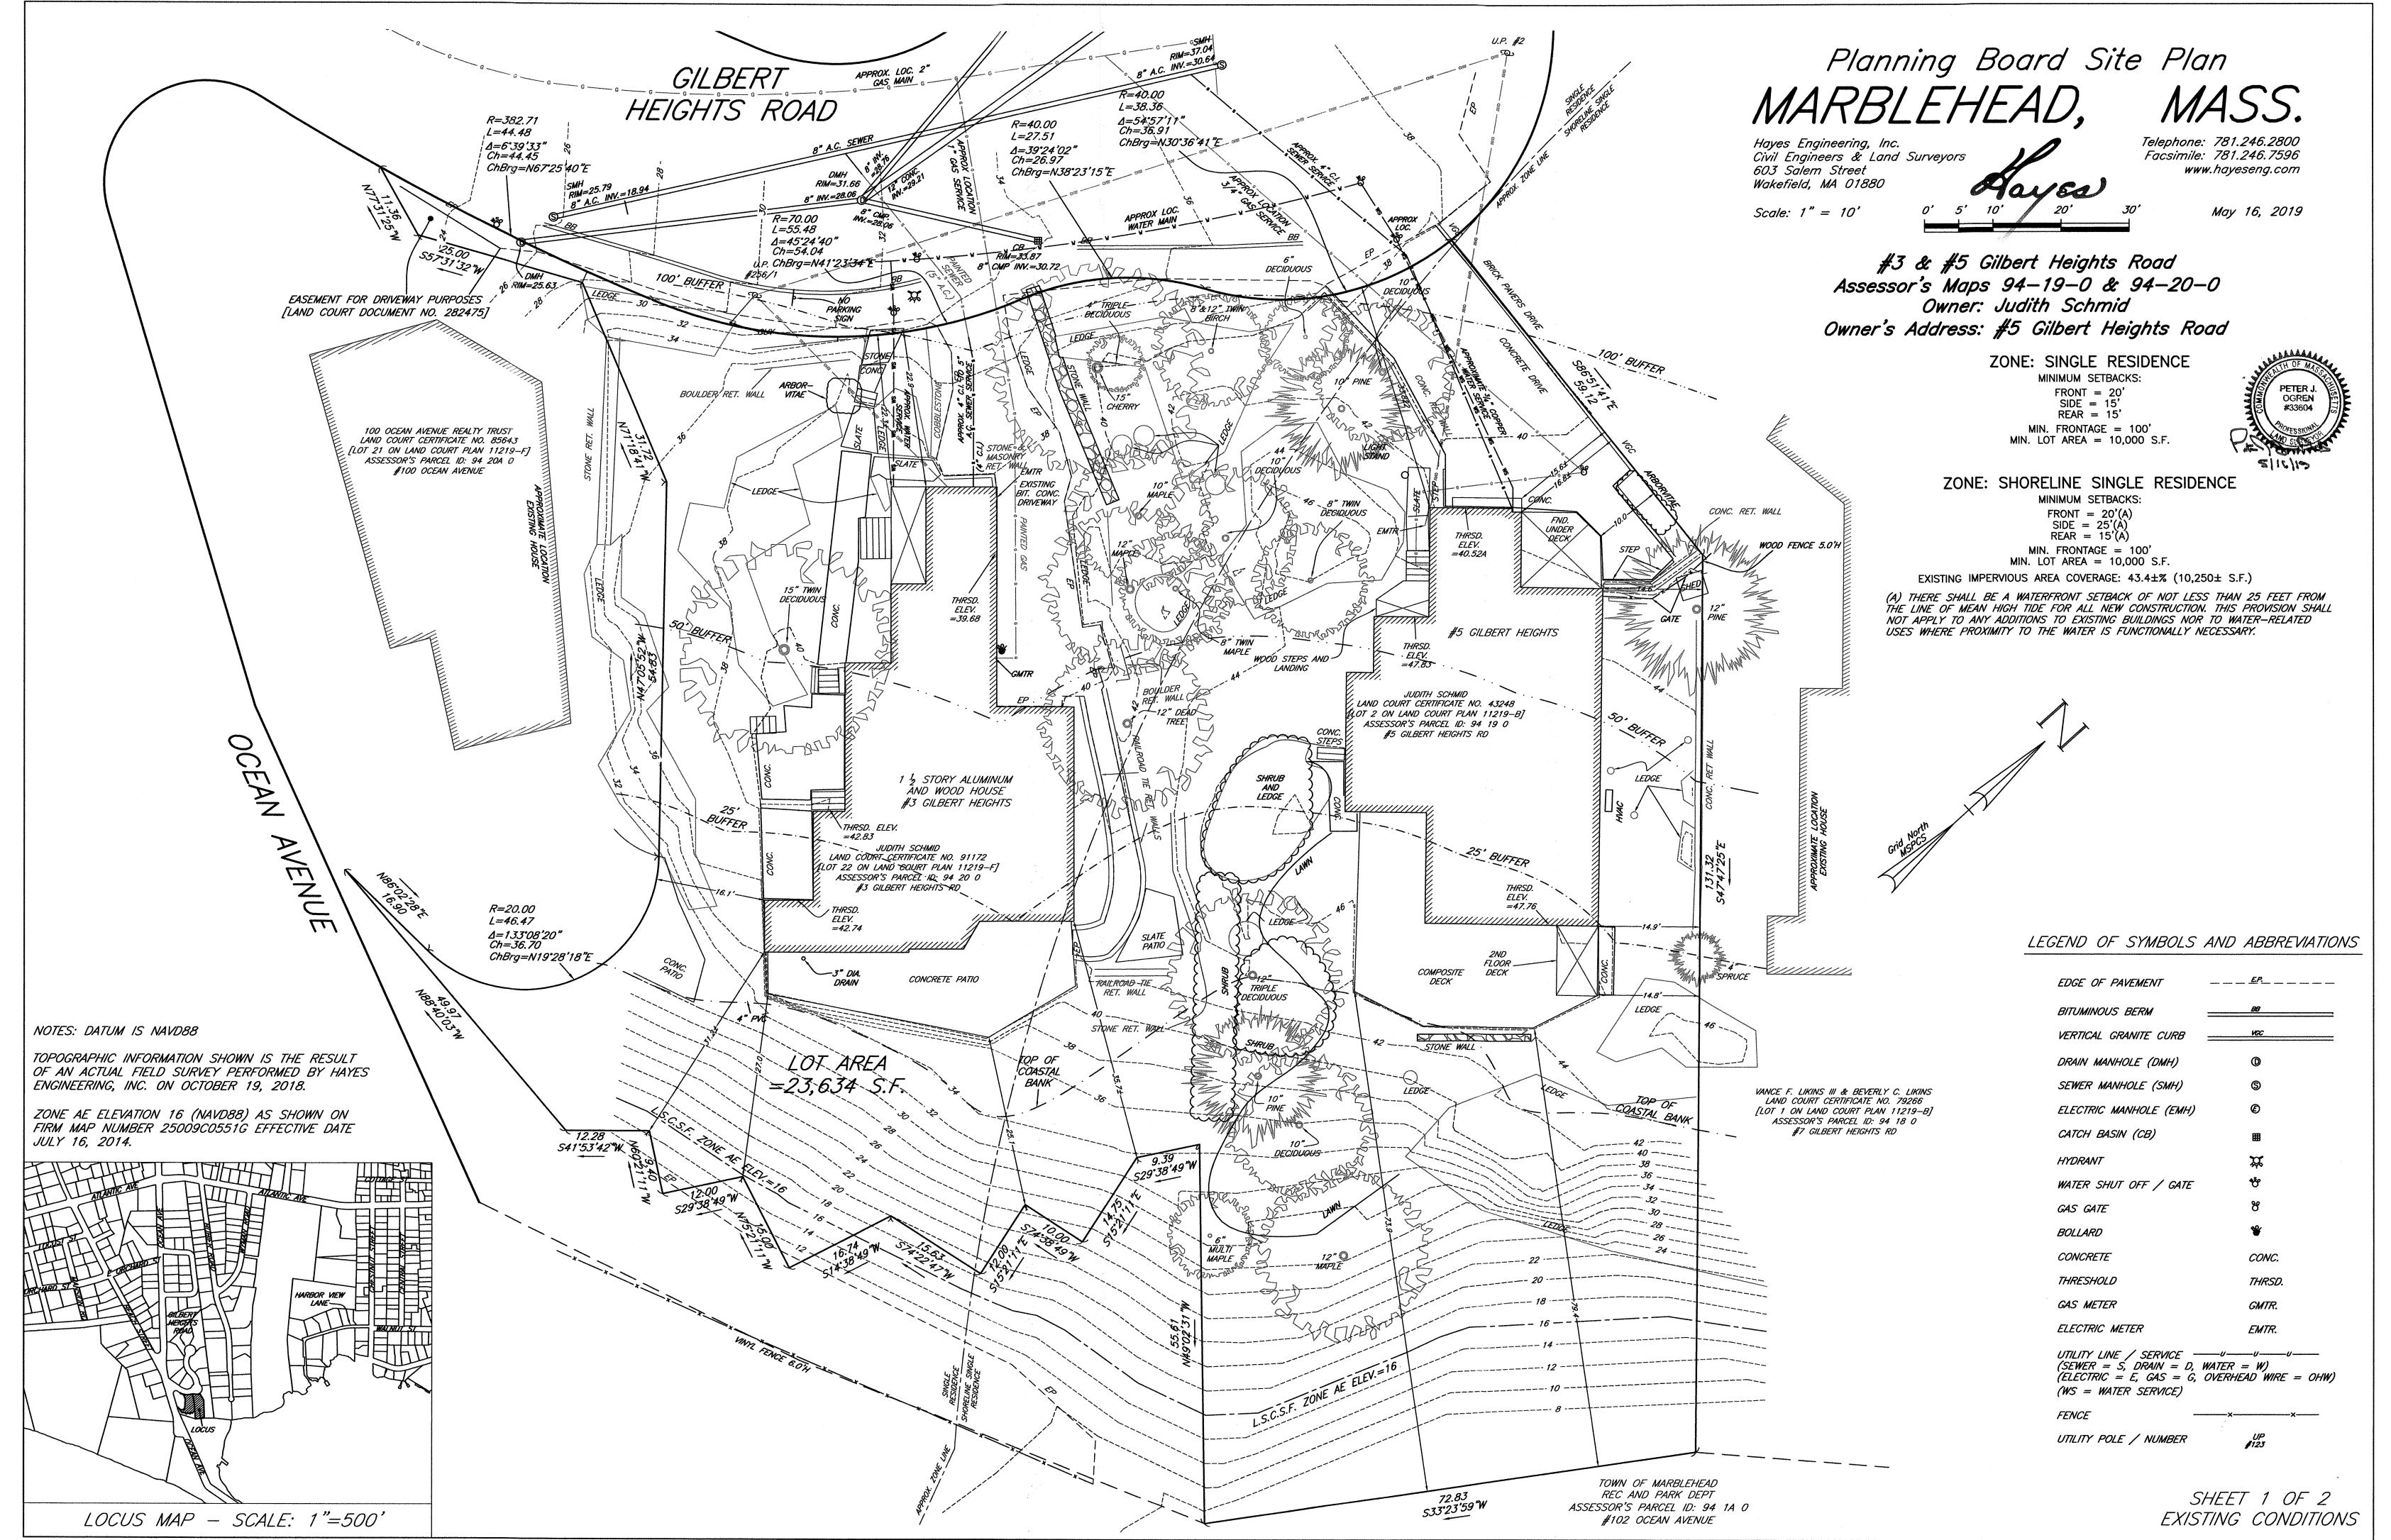

STA

PROJECT NORTH

PREPARED FOR:

JUDY SCHMID

3 & 5 Gilbert Heights Road Marblehead, MA 01945

SCHMID RESIDENCE

3 & 5 Gilbert Heights Road Marblehead, MA 01945

PROJECT: 18082

ZBA APPLICATION 25 MAR 2019
PLANNING BOARD 16 MAY 2019
CONTRACTOR BID SET 24 MAY 2019
PERMIT SET 19 JULY 2019
REVISED DESIGN FOR PLANNING BOARD APPROVAL 12 OCT 2021

proved by Date
.

This drawing is property of Flavin Architects, LLC. and is not to be reproduced in whole or in part. It is to be used for the project and site specifically identified herein and is not to be used on any other project. This drawing is to be returned upon the written request of Flavin Architects, LLC.