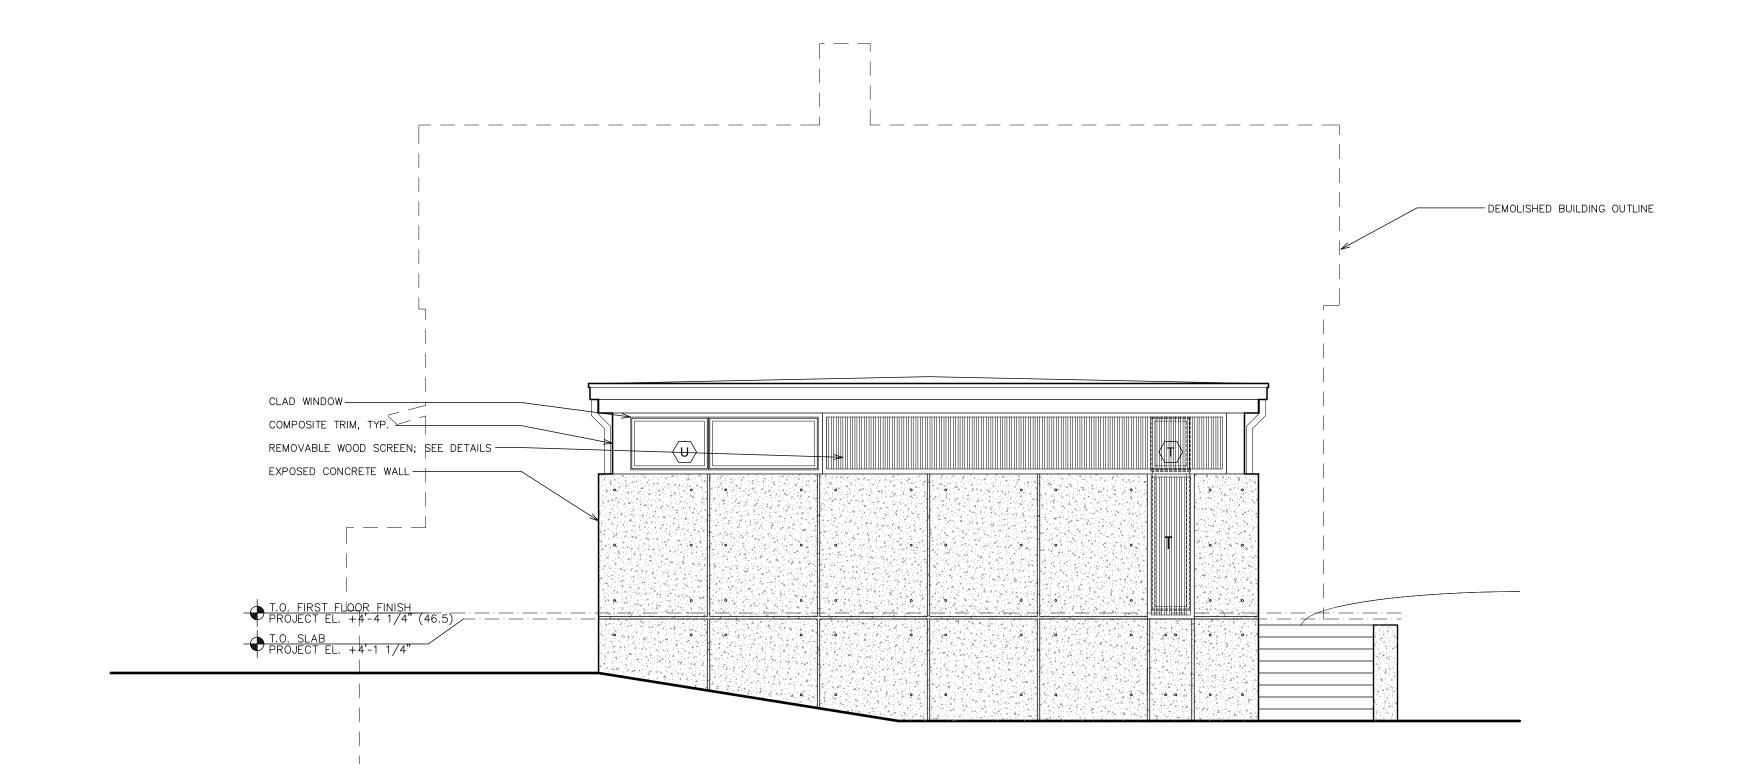

# \_\_\_\_\_ - DEMOLISHED BUILDING OUTLINE RUBBER | ROOFING MEMBRANE-CONT. METAL BOX GUTTER-COMPOSITE TRIM, TYP. ---CLAD DOOR -CORRUGATED METAL SIDING -(S01B) (S01A) T.O. SLAB PROJECT EL. +4'-1 1/4"

PREVIOUSLY APPROVED EAST ELEVATION - 5 GILBERT HEIGHTS 1/4" = 1'-0"