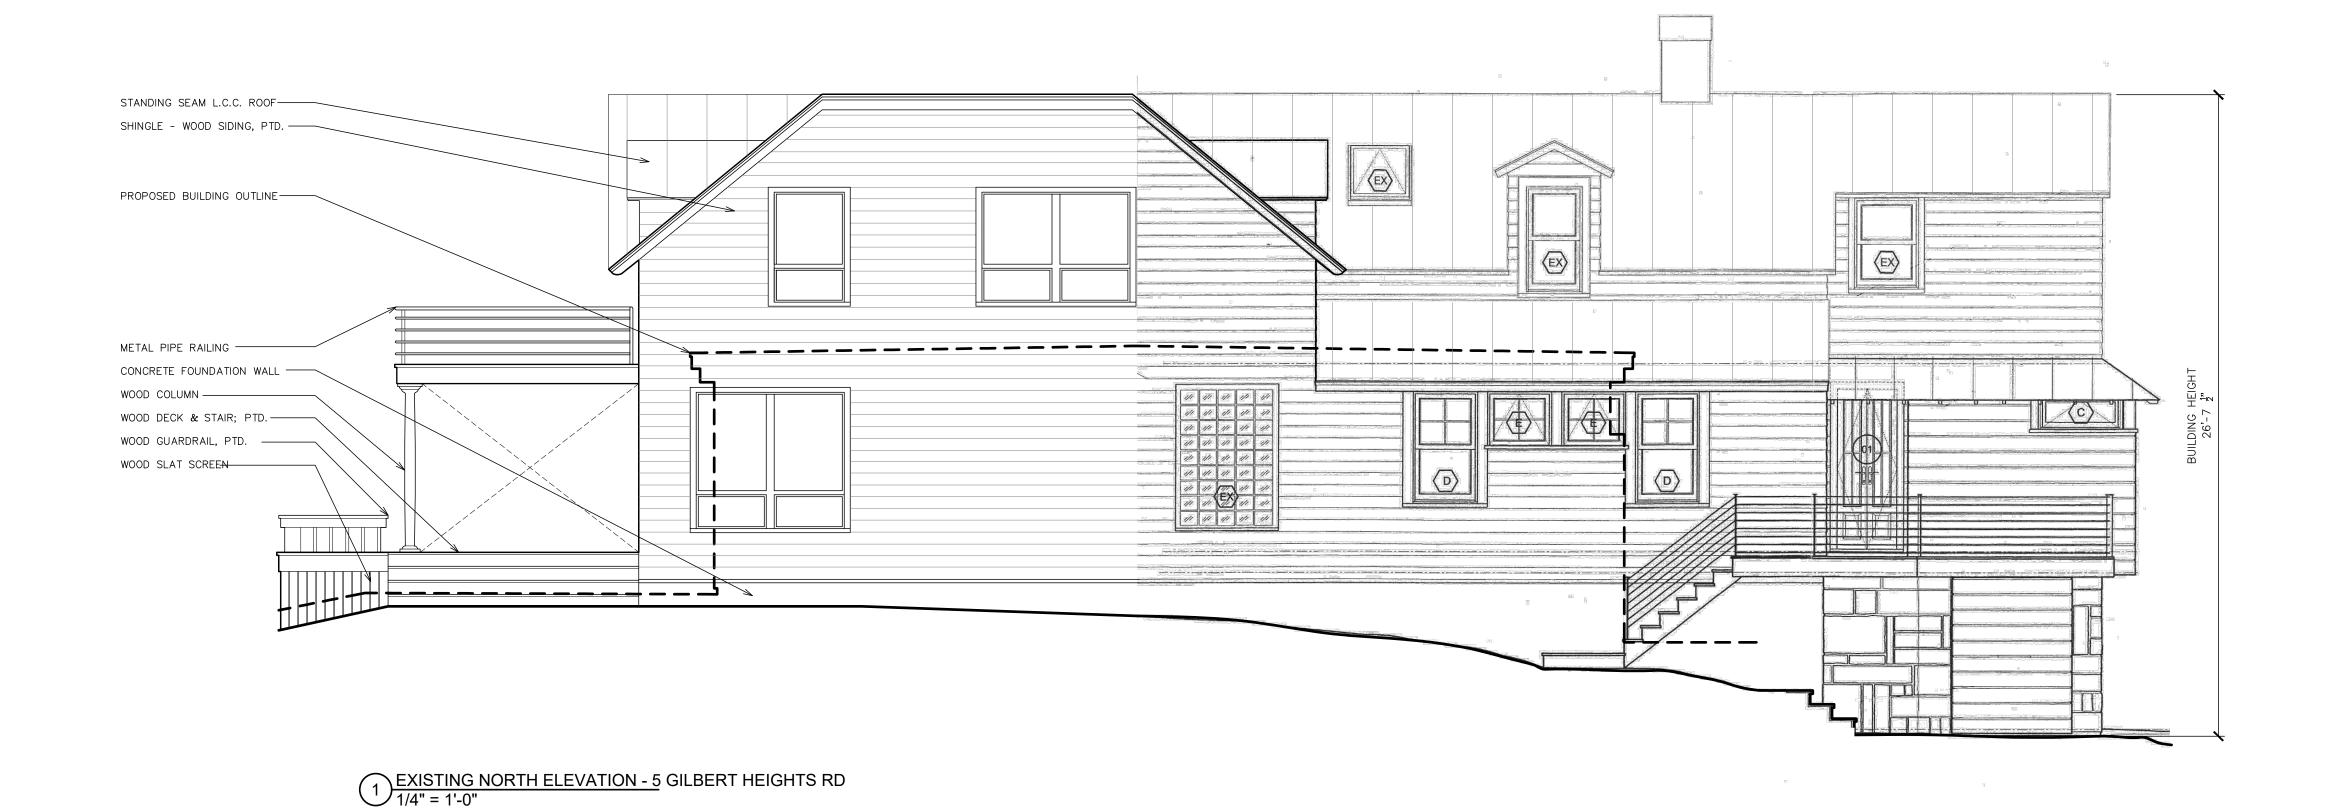

Project Name/Number: SCHMID/18082 Cad File Name: 18082-PLAN 1st.dwg

> STUDIO FLOOR PLAN

Λ1 Ω1

PREVIOUSLY APPROVED NORTH ELEVATION - 5 GILBERT HEIGHTS 1/4" = 1'-0"