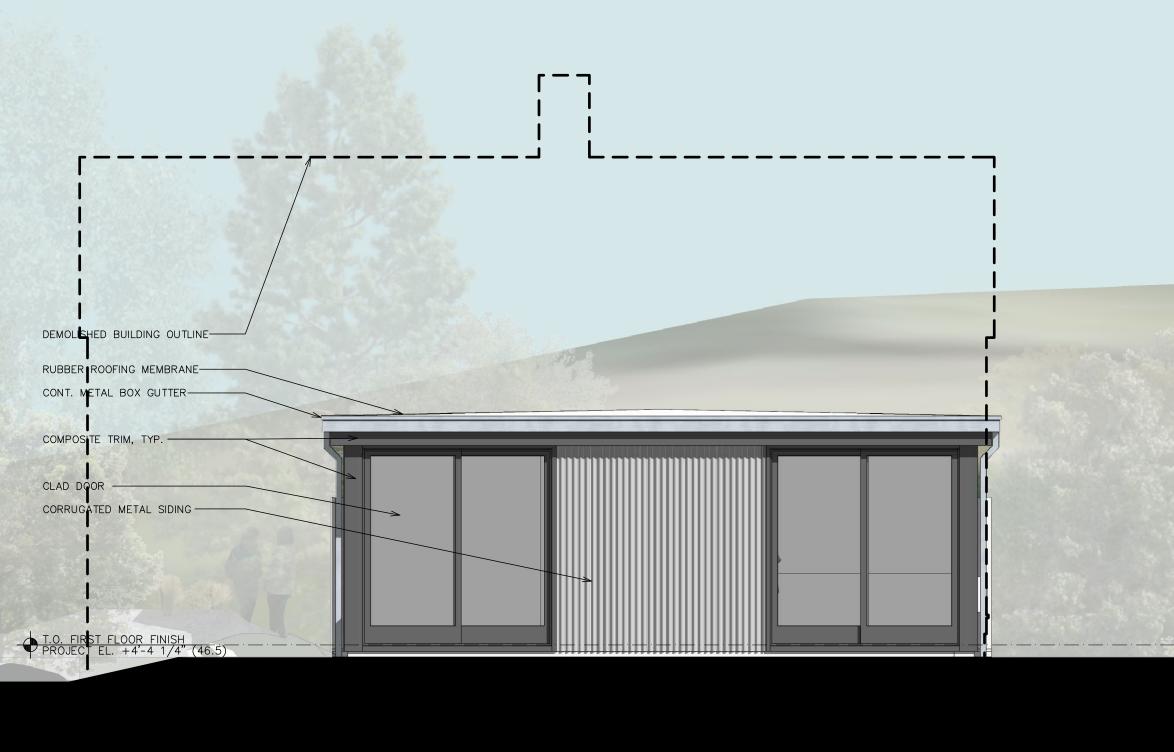

## 1 PROPOSED WEST ELEVATION - 5 GILBERT HEIGHTS 1/4" = 1'-0"

2 PREVIOUSLY APPROVED WEST ELEVATION - 5 GILBERT HEIGHTS 1/4" = 1'-0"