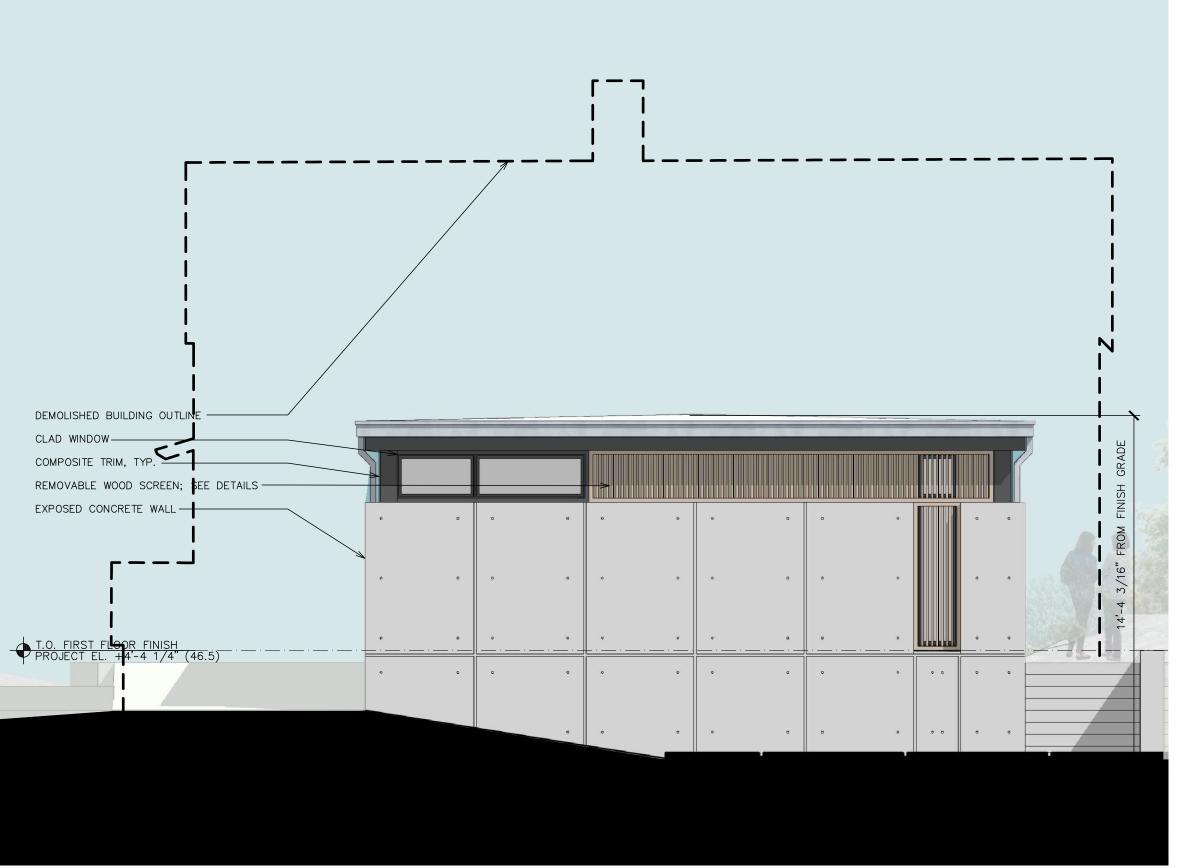

upon the written request of Flavin Architects, LLC.

Project Name/Number: SCHMID/18082

Cad File Name: 18082-PLANNING BOARD.dwg

PREVIOUSLY APPROVED EXTERIOR ELEVATIONS, STUDIO

STANDING SEAM L.C.C. ROOF-SHINGLE - WOOD SIDING, PTD. — PROPOSED BUILDING OUTLINE-CLAD WINDOW -CLAD SLIDING DOOR -<del>\* - - - - - - - |</del> 