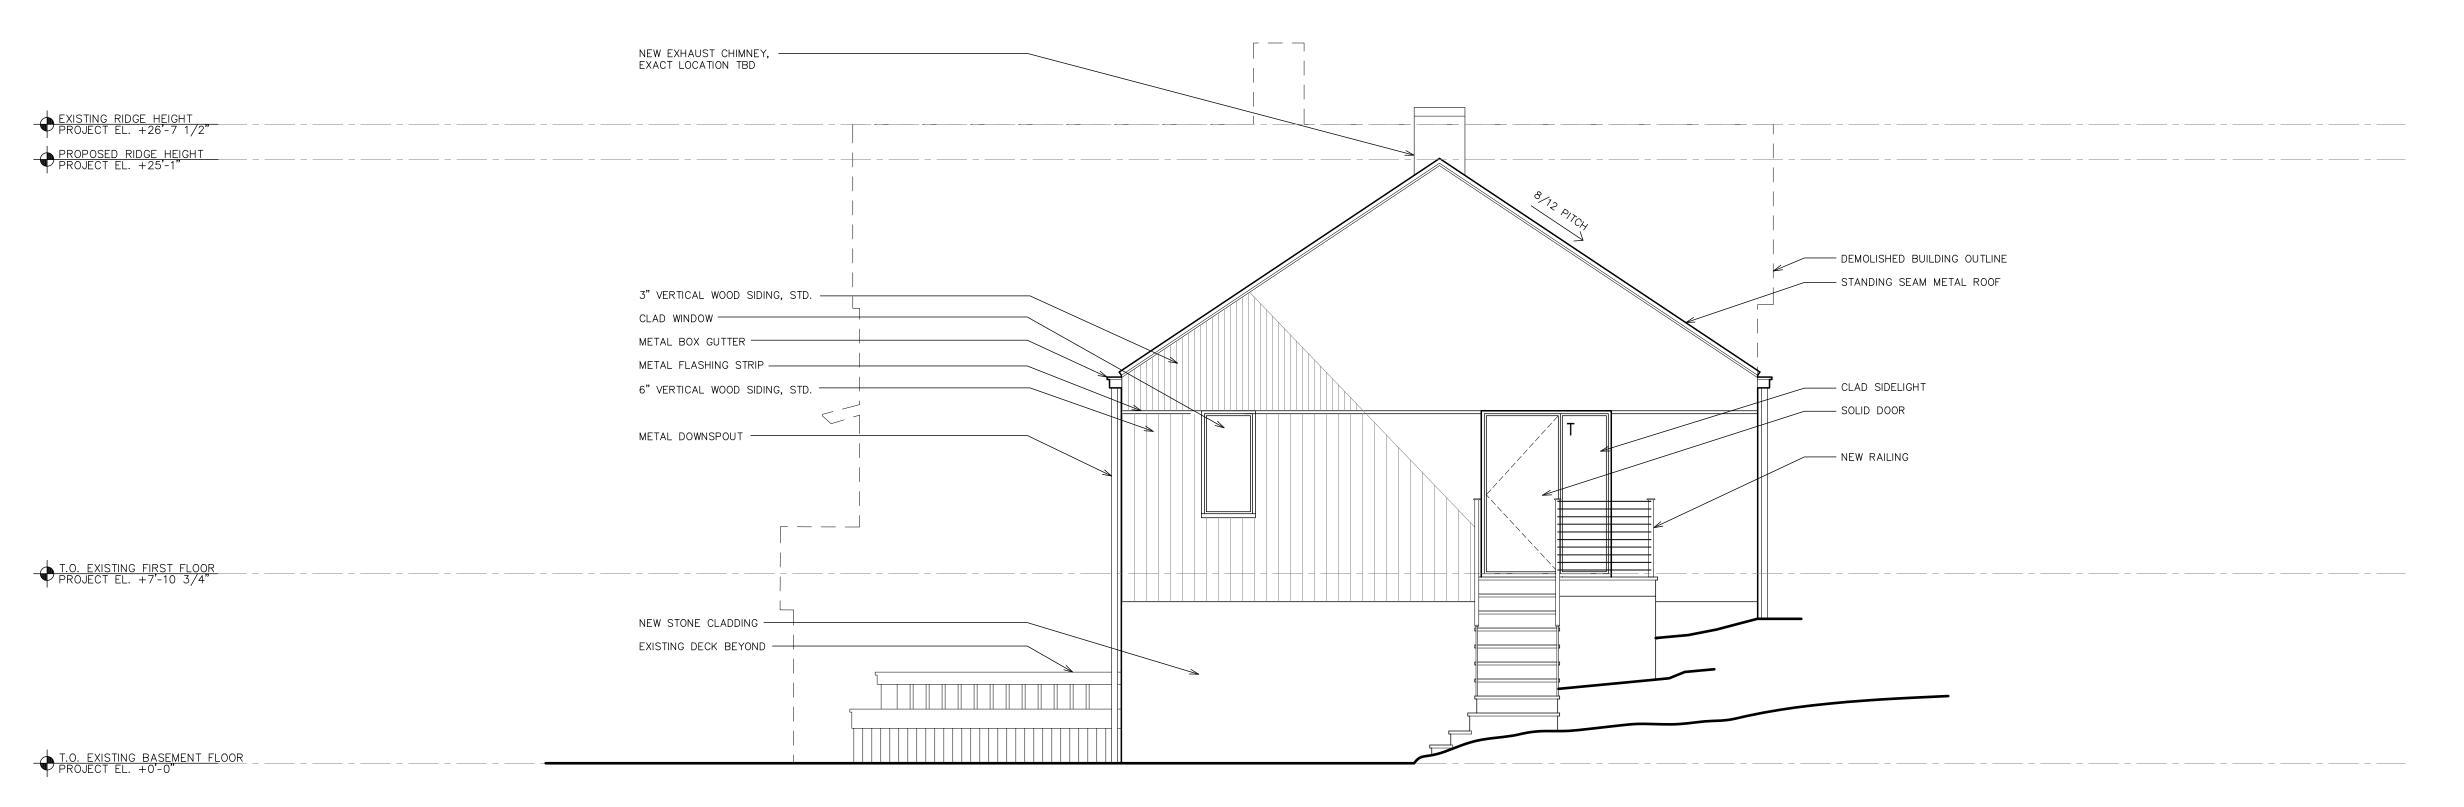

• •

2 EXISTING EAST ELEVATION - 5 GILBERT HEIGHTS RD 1/4" = 1'-0"

Project Name/Number: SCHMID/18082

Cad File Name: 18082-ELEVATIONS-EXT 05 GILBERT.dwg

EXISTING EXTERIOR **ELEVATIONS** 

EX2.02

3 EXISTING SOUTH ELEVATION - 5 GILBERT HEIGHTS RD

EXISTING WEST ELEVATION - 5 GILBERT HEIGHTS RD