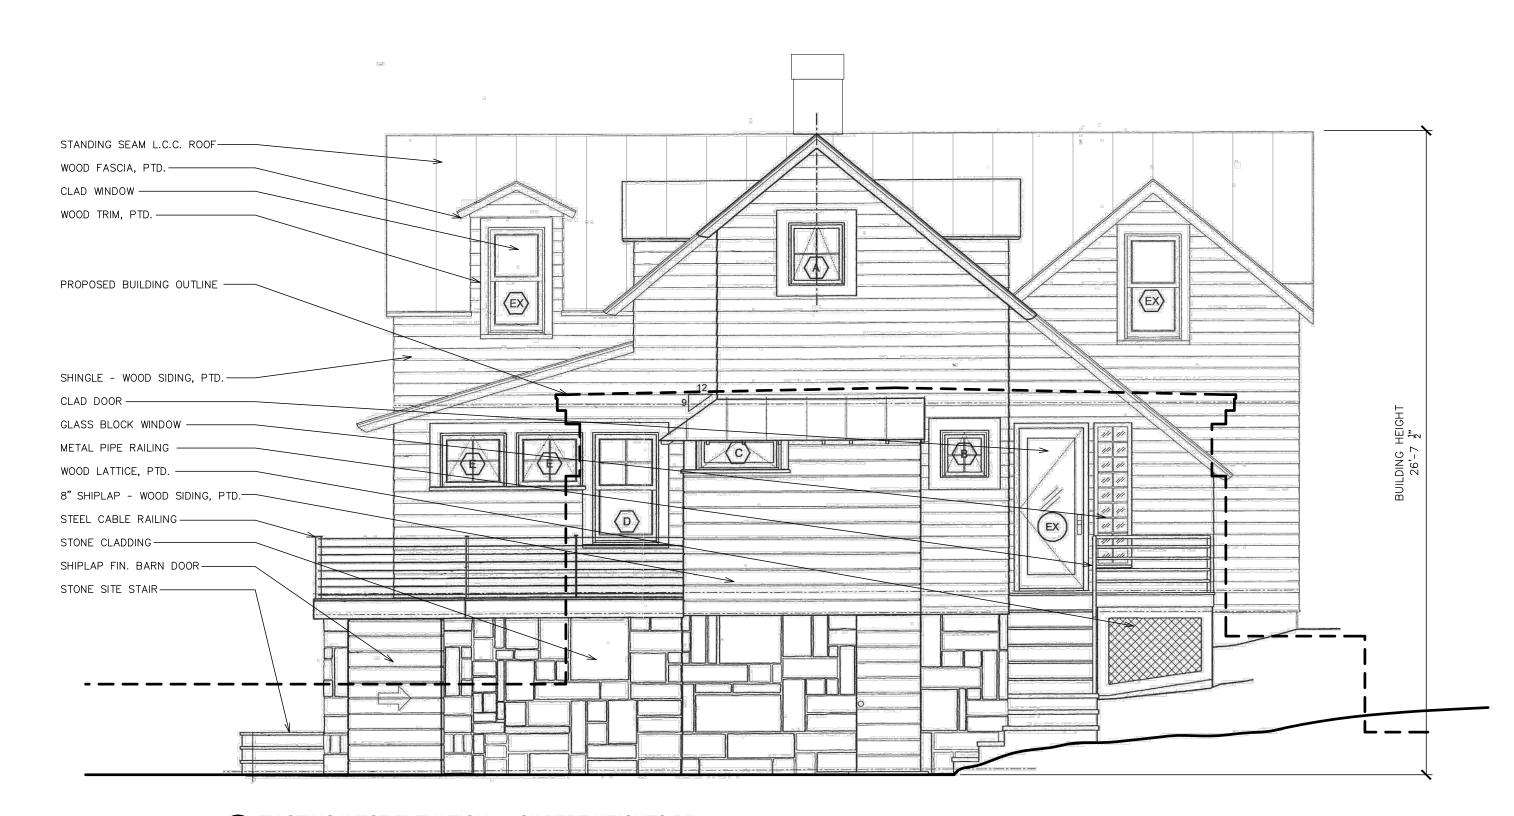

Project Name/Number: SCHMID/18082

Cad File Name: 18082-ELEVATIONS- 05 GILBERT.dwg

PREVIOUSLY APPROVED SOUTH ELEVATION - 5 GILBERT HEIGHTS 1/4" = 1'-0"

Project Name/Number: SCHMID/18082

Cad File Name: 18082-ELEVATIONS- 05 GILBERT.dwg

SOUTH ELEVATION - PREVIOUSLY APPROVED

1/4" = 1'-0"

2 WEST ELEVATION - PREVIOUSLY APPROVED 1/4" = 1'-0"

3 NORTH ELEVATION - PREVIOUSLY APPROVED
1/4" = 1'-0"